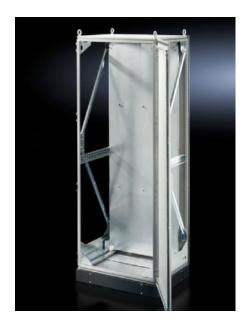

## **Features**

| Model No.           | TS 8613.860                                                                                                                                                                                                                                                                                                                                                                                                                                                                                         |
|---------------------|-----------------------------------------------------------------------------------------------------------------------------------------------------------------------------------------------------------------------------------------------------------------------------------------------------------------------------------------------------------------------------------------------------------------------------------------------------------------------------------------------------|
| Product description | In conjunction with a corresponding sheet steel base/plinth, 100 mm high, the Rittal TS 8 enclosure 8806.500 meets the requirements for earthquake zone 1, 2 and 3 to Telcordia GR-63-CORE already as standard. They should be seen as a comparative variable to the customer's own plant, since empty enclosures cannot be certified. To comply with earthquake zone 4, the TS 8 enclosure can be retrofitted with an earthquake kit together with a comfort handle and an earthquake base/plinth. |
| Applications        | Complies with earthquake zone 4 to Bellcore                                                                                                                                                                                                                                                                                                                                                                                                                                                         |
| Material            | Sheet steel                                                                                                                                                                                                                                                                                                                                                                                                                                                                                         |
| Surface finish      | Zinc-plated                                                                                                                                                                                                                                                                                                                                                                                                                                                                                         |
| Supply includes     | 2 side reinforcements, bottom 2 bracing struts each, sides 8 gusset plates Mounting plate attachment and reinforcement including assembly parts                                                                                                                                                                                                                                                                                                                                                     |