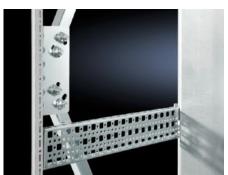

## **Features**

| Model No.           | TS 8613.860                                                                                                                                                                                                                                                                                                                                                                                                                                                                                         |
|---------------------|-----------------------------------------------------------------------------------------------------------------------------------------------------------------------------------------------------------------------------------------------------------------------------------------------------------------------------------------------------------------------------------------------------------------------------------------------------------------------------------------------------|
| Product description | In conjunction with a corresponding sheet steel base/plinth, 100 mm high, the Rittal TS 8 enclosure 8806.500 meets the requirements for earthquake zone 1, 2 and 3 to Telcordia GR-63-CORE already as standard. They should be seen as a comparative variable to the customer's own plant, since empty enclosures cannot be certified. To comply with earthquake zone 4, the TS 8 enclosure can be retrofitted with an earthquake kit together with a comfort handle and an earthquake base/plinth. |
| Applications        | Complies with earthquake zone 4 to Bellcore                                                                                                                                                                                                                                                                                                                                                                                                                                                         |
| Material            | Sheet steel                                                                                                                                                                                                                                                                                                                                                                                                                                                                                         |
| Surface finish      | Zinc-plated                                                                                                                                                                                                                                                                                                                                                                                                                                                                                         |
| Supply includes     | 2 side reinforcements, bottom 2 bracing struts each, sides 8 gusset plates Mounting plate attachment and reinforcement including assembly parts                                                                                                                                                                                                                                                                                                                                                     |