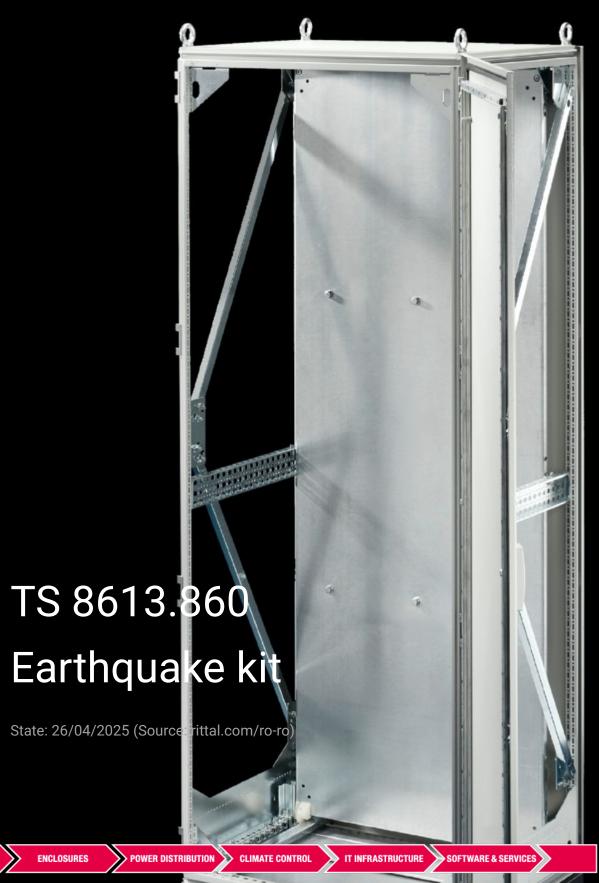

## TS 8613.860 - Earthquake kit for TS

Earthquake kit for equipping TS 8 baying systems.

## **Features**

| Model No.           | TS 8613.860                                                                                                                                                                                                                                                                                                                                                                                                                                                                                         |
|---------------------|-----------------------------------------------------------------------------------------------------------------------------------------------------------------------------------------------------------------------------------------------------------------------------------------------------------------------------------------------------------------------------------------------------------------------------------------------------------------------------------------------------|
| Product description | In conjunction with a corresponding sheet steel base/plinth, 100 mm high, the Rittal TS 8 enclosure 8806.500 meets the requirements for earthquake zone 1, 2 and 3 to Telcordia GR-63-CORE already as standard. They should be seen as a comparative variable to the customer's own plant, since empty enclosures cannot be certified. To comply with earthquake zone 4, the TS 8 enclosure can be retrofitted with an earthquake kit together with a comfort handle and an earthquake base/plinth. |
| Applications        | Complies with earthquake zone 4 to Bellcore                                                                                                                                                                                                                                                                                                                                                                                                                                                         |
| Material            | Sheet steel                                                                                                                                                                                                                                                                                                                                                                                                                                                                                         |
| Surface finish      | Zinc-plated                                                                                                                                                                                                                                                                                                                                                                                                                                                                                         |
| Supply includes     | 2 side reinforcements, bottom 2 bracing struts each, sides 8 gusset plates Mounting plate attachment and reinforcement including assembly parts                                                                                                                                                                                                                                                                                                                                                     |