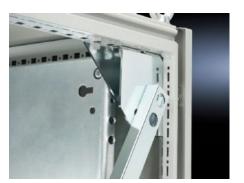

## **Features**

| Model No.           | TS 8613.860                                                                                                                                                                                                                                                                                                                                                                                                                                                                                         |
|---------------------|-----------------------------------------------------------------------------------------------------------------------------------------------------------------------------------------------------------------------------------------------------------------------------------------------------------------------------------------------------------------------------------------------------------------------------------------------------------------------------------------------------|
| Product description | In conjunction with a corresponding sheet steel base/plinth, 100 mm high, the Rittal TS 8 enclosure 8806.500 meets the requirements for earthquake zone 1, 2 and 3 to Telcordia GR-63-CORE already as standard. They should be seen as a comparative variable to the customer's own plant, since empty enclosures cannot be certified. To comply with earthquake zone 4, the TS 8 enclosure can be retrofitted with an earthquake kit together with a comfort handle and an earthquake base/plinth. |
| Applications        | Complies with earthquake zone 4 to Bellcore                                                                                                                                                                                                                                                                                                                                                                                                                                                         |
| Material            | Sheet steel                                                                                                                                                                                                                                                                                                                                                                                                                                                                                         |
| Surface finish      | Zinc-plated                                                                                                                                                                                                                                                                                                                                                                                                                                                                                         |
| Supply includes     | 2 side reinforcements, bottom 2 bracing struts each, sides 8 gusset plates Mounting plate attachment and reinforcement including assembly parts                                                                                                                                                                                                                                                                                                                                                     |