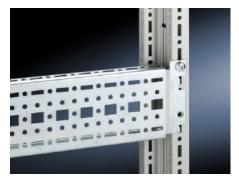

## TS 8612.020 - TS punched section with mounting flange, 17 x 73 mm

For universal skeleton structures or partial assembly. Simply locate into the punchings and secure.

#### **Features**

| Model No.            | TS 8612.020                                                                                         |
|----------------------|-----------------------------------------------------------------------------------------------------|
| Design               | for the inner mounting level                                                                        |
| Product description  | For universal skeleton structures or partial assembly. Simply locate into the punchings and secure. |
| Material             | Sheet steel                                                                                         |
| Surface finish       | Zinc-plated                                                                                         |
| Supply includes      | Assembly screws                                                                                     |
| Length               | 1.190 mm                                                                                            |
| Installation options | On the vertical TS, VX SE enclosure section: On the inner mounting level, height-offset all-round   |
|                      | On the horizontal VX SE enclosure section, top in the depth                                         |
|                      | In TP via rail for interior installation: In the width, for inner mounting                          |
|                      | level                                                                                               |
|                      | As a mounting kit for component shelves in TS, VX SE, simply locate and secure                      |
| Assembly instruction | The rail for internal mounting is required when installing in TP                                    |