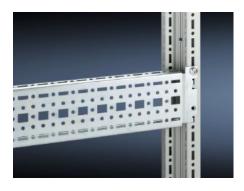

## TS 8612.020 - TS punched section with mounting flange, 17 x 73 mm

For universal skeleton structures or partial assembly. Simply locate into the punchings and secure.

#### **Features**

| Model No.            | TS 8612.020                                                                                         |
|----------------------|-----------------------------------------------------------------------------------------------------|
| Design               | for the inner mounting level                                                                        |
| Product description  | For universal skeleton structures or partial assembly. Simply locate into the punchings and secure. |
| Material             | Sheet steel                                                                                         |
| Surface finish       | Zinc-plated                                                                                         |
| Supply includes      | Assembly screws                                                                                     |
| Length               | 1.190 mm                                                                                            |
| Installation options | On the vertical TS, VX SE enclosure section: On the inner mounting level, height-offset all-round   |
|                      | On the horizontal VX SE enclosure section, top in the depth                                         |
|                      | In TP via rail for interior installation: In the width, for inner mounting                          |
|                      | level                                                                                               |
|                      | As a mounting kit for component shelves in TS, VX SE, simply locate and secure                      |
| Assembly instruction | The rail for internal mounting is required when installing in TP                                    |