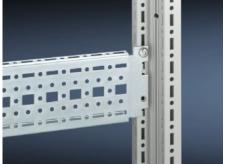

## TS 8612.020 - TS punched section with mounting flange, 17 x 73 mm

For universal skeleton structures or partial assembly. Simply locate into the punchings and secure.

#### **Features**

| Model No.            | TS 8612.020                                                                                         |
|----------------------|-----------------------------------------------------------------------------------------------------|
| Design               | for the inner mounting level                                                                        |
| Product description  | For universal skeleton structures or partial assembly. Simply locate into the punchings and secure. |
| Material             | Sheet steel                                                                                         |
| Surface finish       | Zinc-plated                                                                                         |
| Supply includes      | Assembly screws                                                                                     |
| Length               | 1.190 mm                                                                                            |
| Installation options | On the vertical TS, VX SE enclosure section: On the inner mounting level, height-offset all-round   |
|                      | On the horizontal VX SE enclosure section, top in the depth                                         |
|                      | In TP via rail for interior installation: In the width, for inner mounting                          |
|                      | level                                                                                               |
|                      | As a mounting kit for component shelves in TS, VX SE, simply locate and secure                      |
| Assembly instruction | The rail for internal mounting is required when installing in TP                                    |