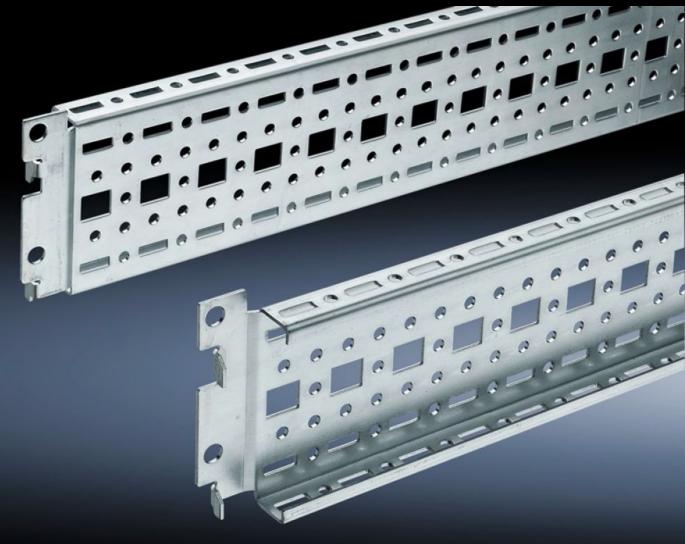

## TS 8612.020 - TS punched section with mounting flange, 17 x 73 mm

For universal skeleton structures or partial assembly. Simply locate into the punchings and secure.

#### **Features**

| Model No.            | TS 8612.020                                                                                         |
|----------------------|-----------------------------------------------------------------------------------------------------|
| Design               | for the inner mounting level                                                                        |
| Product description  | For universal skeleton structures or partial assembly. Simply locate into the punchings and secure. |
| Material             | Sheet steel                                                                                         |
| Surface finish       | Zinc-plated                                                                                         |
| Supply includes      | Assembly screws                                                                                     |
| Length               | 1.190 mm                                                                                            |
| Installation options | On the vertical TS, VX SE enclosure section: On the inner mounting level, height-offset all-round   |
|                      | On the horizontal VX SE enclosure section, top in the depth                                         |
|                      | In TP via rail for interior installation: In the width, for inner mounting                          |
|                      | level                                                                                               |
|                      | As a mounting kit for component shelves in TS, VX SE, simply locate and secure                      |
| Assembly instruction | The rail for internal mounting is required when installing in TP                                    |