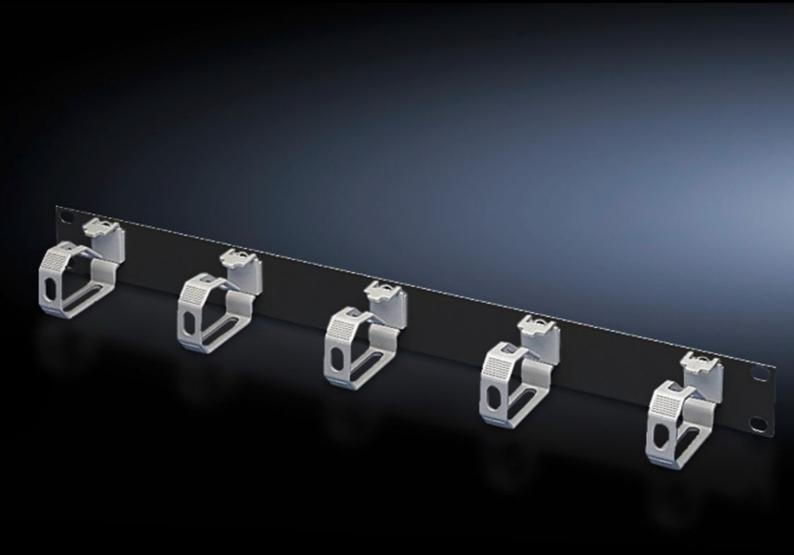

## DK 7159.017 - Cable management panel with plastic rings

For horizontal management of the patch cables, with 5 cable shunting rings.

## **Features**

| Model No.                     | DK 7159.017                                                                                                    |
|-------------------------------|----------------------------------------------------------------------------------------------------------------|
| Product description           | For horizontal management of the patch cables, with 5 cable shunting rings.                                    |
| Material                      | Panel: Sheet steel<br>Ring: Plastic UL 94-V0                                                                   |
| Supply includes               | Cable management panel Cable shunting rings (supplied loose)                                                   |
| Note                          | The sizes given are external dimensions.                                                                       |
| Dimensions                    | Width: 482.6 mm                                                                                                |
| Units                         | 1 U                                                                                                            |
| Ring dimensions               | Ring depth: 70 mm<br>Ring height: 44 mm                                                                        |
| Packs of                      | 1 pc(s).                                                                                                       |
| Net weight                    | 0.43                                                                                                           |
| Gross weight                  | 0.48                                                                                                           |
| PCF per pack (cradle-to-gate) | 1.8 kg CO2 eq (Cat B)                                                                                          |
| Note on PCF category          | Category B: PCF value (cradle-to-gate) based on the product weight, approximately calculated and self-declared |
| Customs tariff number         | 94039910                                                                                                       |
| EAN                           | 4028177164161                                                                                                  |
| ETIM 9                        | EC000322                                                                                                       |
| ECLASS 8.0                    | 27400604                                                                                                       |