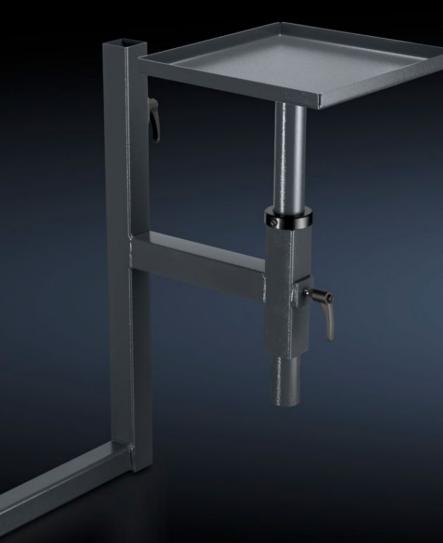

## AS 4051.103 - Component support, right for WS 540

Component support unit to fit crimping machine RC or R8 E, for mounting on the right of the Wire Station WS 540.

## Features

| mounting on the right of the Wire Station WS 540.     Benefits   Compact external mounting<br>Flexibly adjustable in the width and height                                                                                                                                                                                                                                                       |                          |                                                                                                                  |
|-------------------------------------------------------------------------------------------------------------------------------------------------------------------------------------------------------------------------------------------------------------------------------------------------------------------------------------------------------------------------------------------------|--------------------------|------------------------------------------------------------------------------------------------------------------|
| mounting on the right of the Wire Station WS 540.BenefitsCompact external mounting<br>Flexibly adjustable in the width and heightTechnical specificationsComponent support (W x H x D): 318 x 313 x 20 mm, inclusion<br>conduit for height adjustment of 480 mm<br>Support arm (W x H): 500 x 700 mmMaterialSheet steelColourRAL 7016Supply includesComponent support for crimping machines<br> | Model No.                | AS 4051.103                                                                                                      |
| Flexibly adjustable in the width and height     Technical specifications   Component support (W x H x D ): 318 x 313 x 20 mm, inclusion conduit for height adjustment of 480 mm     Support arm (W x H): 500 x 700 mm     Material   Sheet steel     Colour   RAL 7016     Supply includes   Component support for crimping machines Semi-automated machine support arm, right                  | Product description      | Component support unit to fit crimping machine RC or R8 E, for mounting on the right of the Wire Station WS 540. |
| conduit for height adjustment of 480 mm<br>Support arm (W x H): 500 x 700 mmMaterialSheet steelColourRAL 7016Supply includesComponent support for crimping machines<br>Semi-automated machine support arm, right                                                                                                                                                                                | Benefits                 |                                                                                                                  |
| Colour RAL 7016   Supply includes Component support for crimping machines<br>Semi-automated machine support arm, right                                                                                                                                                                                                                                                                          | Technical specifications |                                                                                                                  |
| Supply includes   Component support for crimping machines     Semi-automated machine support arm, right                                                                                                                                                                                                                                                                                         | Material                 | Sheet steel                                                                                                      |
| Semi-automated machine support arm, right                                                                                                                                                                                                                                                                                                                                                       | Colour                   | RAL 7016                                                                                                         |
|                                                                                                                                                                                                                                                                                                                                                                                                 | Supply includes          | Semi-automated machine support arm, right                                                                        |