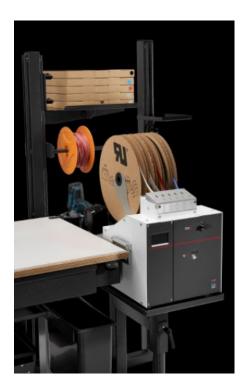

## AS 4051.103 - Component support, right for WS 540

Component support unit to fit crimping machine RC or R8 E, for mounting on the right of the Wire Station WS 540.

## Features

| mounting on the right of the Wire Station WS 540.     Benefits   Compact external mounting<br>Flexibly adjustable in the width and height                                                                                                                                                                                                                                                       |                          |                                                                                                                  |
|-------------------------------------------------------------------------------------------------------------------------------------------------------------------------------------------------------------------------------------------------------------------------------------------------------------------------------------------------------------------------------------------------|--------------------------|------------------------------------------------------------------------------------------------------------------|
| mounting on the right of the Wire Station WS 540.BenefitsCompact external mounting<br>Flexibly adjustable in the width and heightTechnical specificationsComponent support (W x H x D): 318 x 313 x 20 mm, inclusion<br>conduit for height adjustment of 480 mm<br>Support arm (W x H): 500 x 700 mmMaterialSheet steelColourRAL 7016Supply includesComponent support for crimping machines<br> | Model No.                | AS 4051.103                                                                                                      |
| Flexibly adjustable in the width and height     Technical specifications   Component support (W x H x D ): 318 x 313 x 20 mm, inclusion conduit for height adjustment of 480 mm     Support arm (W x H): 500 x 700 mm     Material   Sheet steel     Colour   RAL 7016     Supply includes   Component support for crimping machines Semi-automated machine support arm, right                  | Product description      | Component support unit to fit crimping machine RC or R8 E, for mounting on the right of the Wire Station WS 540. |
| conduit for height adjustment of 480 mm<br>Support arm (W x H): 500 x 700 mmMaterialSheet steelColourRAL 7016Supply includesComponent support for crimping machines<br>Semi-automated machine support arm, right                                                                                                                                                                                | Benefits                 |                                                                                                                  |
| Colour RAL 7016   Supply includes Component support for crimping machines<br>Semi-automated machine support arm, right                                                                                                                                                                                                                                                                          | Technical specifications |                                                                                                                  |
| Supply includes   Component support for crimping machines     Semi-automated machine support arm, right                                                                                                                                                                                                                                                                                         | Material                 | Sheet steel                                                                                                      |
| Semi-automated machine support arm, right                                                                                                                                                                                                                                                                                                                                                       | Colour                   | RAL 7016                                                                                                         |
|                                                                                                                                                                                                                                                                                                                                                                                                 | Supply includes          | Semi-automated machine support arm, right                                                                        |