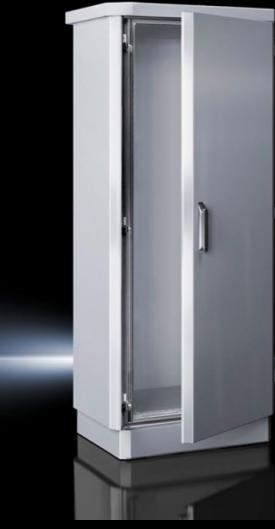

## CS 9774.005 - CS Toptec project solution

This product is used in infrastructure and telecommunications projects. Please contact your sales representative for further information.

## **Features**

| Model No.           | CS 9774.005                                                                                                                                                                                                                                                                                                                          |  |
|---------------------|--------------------------------------------------------------------------------------------------------------------------------------------------------------------------------------------------------------------------------------------------------------------------------------------------------------------------------------|--|
| Design              | for baying                                                                                                                                                                                                                                                                                                                           |  |
| Product description | This product is used in infrastructure and telecommunications projects. Please contact your sales representative for further information.                                                                                                                                                                                            |  |
| Benefits            | TS 8 frame – Identical system platform in the outdoor sector as for IE or IT free-standing enclosures Weather canopy – With projection on all sides Chimney effect of the twin-walled structure – Reduces the influence of sunlight Mounting benefit – Open frame structure means fast configuration, also applies to bayed variants |  |
| Material            | Base frame: Stainless steel<br>Enclosure panels: Aluminium<br>Rain canopy: Aluminium                                                                                                                                                                                                                                                 |  |
| Surface finish      | Powder-coated<br>UV-resistant pure polyester                                                                                                                                                                                                                                                                                         |  |
| Supply includes     | Double-walled outdoor enclosure, fully preconfigured<br>Enclosure frame with 25 mm system punchings in the roof and base<br>frame plus vertical sections with two mounting levels                                                                                                                                                    |  |
| Options             | Selectable options depending on the project Dimensions Side door Rear door Climate control                                                                                                                                                                                                                                           |  |
| Note                | Extended delivery times.                                                                                                                                                                                                                                                                                                             |  |
| Basic material      | Aluminium                                                                                                                                                                                                                                                                                                                            |  |
| Packs of            | 1 pc(s).                                                                                                                                                                                                                                                                                                                             |  |