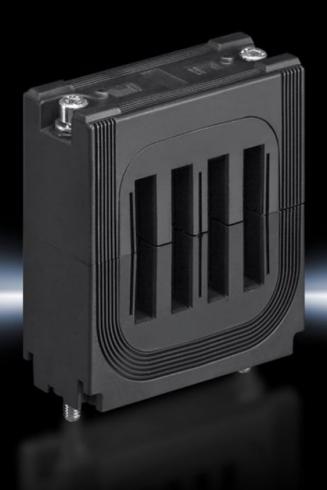

# SV 9676.004 Busbar support

State: 19/10/2024 (Source: rittal.com/nz-en)

## SV 9676.004 - Busbar support Flat-PLS

For the configuration of busbar systems from flat copper bars.

#### **Features**

| Model No.                             | SV 9676.004                                                                                   |
|---------------------------------------|-----------------------------------------------------------------------------------------------|
| Material                              | Polyamide Fire protection corresponding to UL 94-V0                                           |
| Colour                                | RAL 9005                                                                                      |
| Number bars                           | 4                                                                                             |
| Number of bars per conductor footnote | When using only 1, 2 or 3 bars, the vacant bar slots should be closed using the filler pieces |
| To fit busbar system                  | Flat-PLS 100                                                                                  |
| To fit busbars                        | Flat copper busbars                                                                           |
| Cross-section                         | 100 mm                                                                                        |
| Packs of                              | 1 pc(s).                                                                                      |
| Weight/pack                           | 1.26 kg                                                                                       |
| Net weight                            | 1                                                                                             |
| Gross weight                          | 1.258                                                                                         |
| Customs tariff number                 | 85469010                                                                                      |
| EAN                                   | 4028177595057                                                                                 |
| ETIM 7.0                              | EC001900                                                                                      |
| ECLASS 8.0                            | 27400613                                                                                      |
|                                       |                                                                                               |