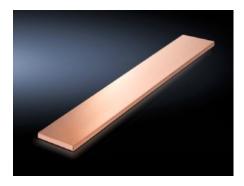

# SV 9674.400 - Distribution busbars for fuse-switch disconnector section

For installation in the fuse-switch disconnector sections, suitable for Maxi-PLS and Flat-PLS main busbar systems.

#### **Features**

| Model No.                    | SV 9674.400                                                                                                                         |
|------------------------------|-------------------------------------------------------------------------------------------------------------------------------------|
| Product description          | Distribution busbar to fit the main busbar systems Maxi-PLS and Flat-PLS for installation in the fuse-switch disconnector sections. |
| Material                     | E-Cu                                                                                                                                |
| Length                       | 1,632.5 mm                                                                                                                          |
| To fit                       | Height: = 2,000 mm                                                                                                                  |
| Cross-section                | 100 mm x 10 mm                                                                                                                      |
| Packs of                     | 1 pc(s).                                                                                                                            |
| Weight/pack                  | 14.5 kg                                                                                                                             |
| Net weight                   | 14.53                                                                                                                               |
| Gross weight                 | 14.53                                                                                                                               |
| Copper weight (kg per piece) | 14.53                                                                                                                               |
| Customs tariff number        | 74071000                                                                                                                            |
| EAN                          | 4028177613744                                                                                                                       |
| ETIM 7.0                     | EC001900                                                                                                                            |
| ECLASS 8.0                   | 27400613                                                                                                                            |