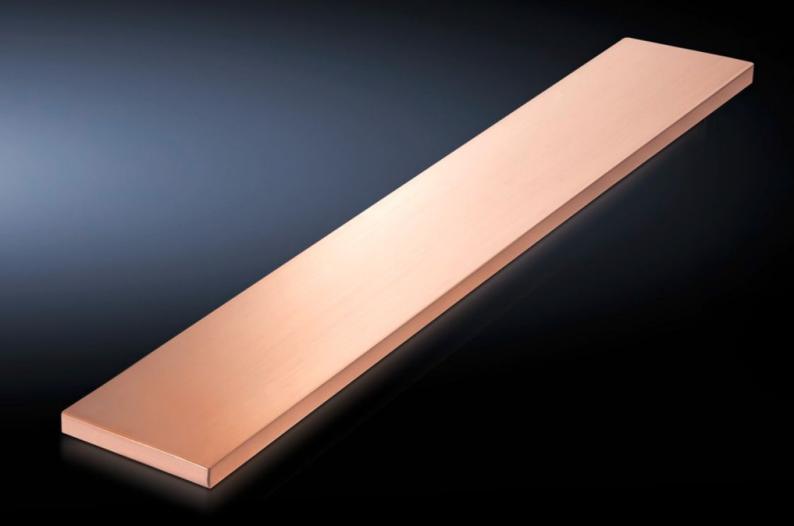

# SV 9674.400 - Distribution busbars for fuse-switch disconnector section

For installation in the fuse-switch disconnector sections, suitable for Maxi-PLS and Flat-PLS main busbar systems.

#### **Features**

| Model No.                    | SV 9674.400                                                                                                                         |
|------------------------------|-------------------------------------------------------------------------------------------------------------------------------------|
| Product description          | Distribution busbar to fit the main busbar systems Maxi-PLS and Flat-PLS for installation in the fuse-switch disconnector sections. |
| Material                     | E-Cu                                                                                                                                |
| Length                       | 1,632.5 mm                                                                                                                          |
| To fit                       | Height: = 2,000 mm                                                                                                                  |
| Cross-section                | 100 mm x 10 mm                                                                                                                      |
| Packs of                     | 1 pc(s).                                                                                                                            |
| Weight/pack                  | 14.5 kg                                                                                                                             |
| Net weight                   | 14.53                                                                                                                               |
| Gross weight                 | 14.53                                                                                                                               |
| Copper weight (kg per piece) | 14.53                                                                                                                               |
| Customs tariff number        | 74071000                                                                                                                            |
| EAN                          | 4028177613744                                                                                                                       |
| ETIM 7.0                     | EC001900                                                                                                                            |
| ECLASS 8.0                   | 27400613                                                                                                                            |