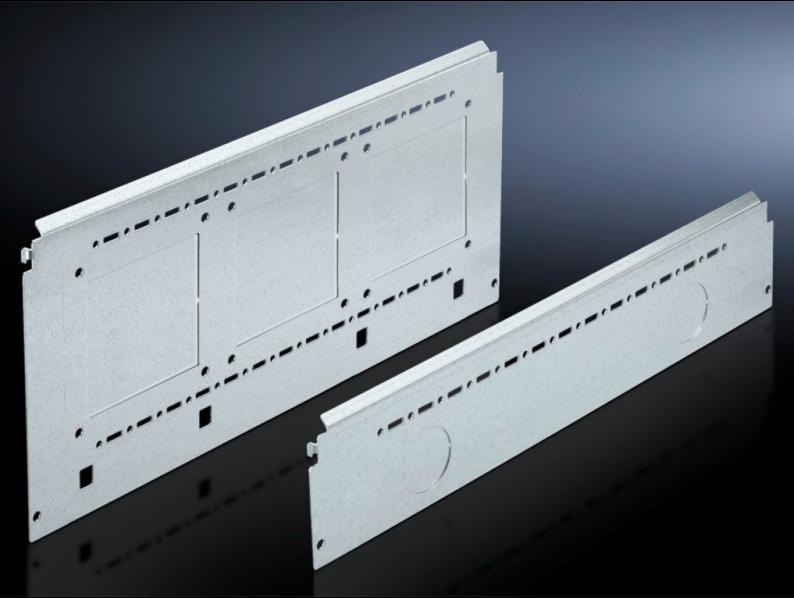

# SV 9673.065 - Compartment side panel module for internal compartmentalisation

Side divider panel for compartments, for locating into the TS pitch pattern.

### Features

| Model No.             | SV 9673.065                                                                                                                                                                                                                                                                                                                                                                                                                                                                                                            |
|-----------------------|------------------------------------------------------------------------------------------------------------------------------------------------------------------------------------------------------------------------------------------------------------------------------------------------------------------------------------------------------------------------------------------------------------------------------------------------------------------------------------------------------------------------|
| Product description   | Side divider panel for compartments, for locating into the TS pitch<br>pattern. Prepared for the location of mounting brackets for<br>horizontal compartment dividers or mounting plates. Two TS<br>system punchings allow the use of additional TS accessories. The<br>side panel modules for reduced compartment depth and an<br>auxiliary construction using TS punched rails 17 x 17 mm can be<br>used to provide a separate enclosure space in the side panel area,<br>e.g. for the provision of a busbar system. |
| Material              | Sheet steel, 1.5 mm                                                                                                                                                                                                                                                                                                                                                                                                                                                                                                    |
| Surface finish        | Zinc-plated                                                                                                                                                                                                                                                                                                                                                                                                                                                                                                            |
| Supply includes       | Assembly parts                                                                                                                                                                                                                                                                                                                                                                                                                                                                                                         |
| For compartment depth | 600 mm                                                                                                                                                                                                                                                                                                                                                                                                                                                                                                                 |
| Dimensions            | Height: 150 mm                                                                                                                                                                                                                                                                                                                                                                                                                                                                                                         |
| Packs of              | 6 pc(s).                                                                                                                                                                                                                                                                                                                                                                                                                                                                                                               |
| Weight/pack           | 5.298 kg                                                                                                                                                                                                                                                                                                                                                                                                                                                                                                               |
| Net weight            | 5.034                                                                                                                                                                                                                                                                                                                                                                                                                                                                                                                  |
| Gross weight          | 5.3                                                                                                                                                                                                                                                                                                                                                                                                                                                                                                                    |
| Customs tariff number | 73269098                                                                                                                                                                                                                                                                                                                                                                                                                                                                                                               |
|                       |                                                                                                                                                                                                                                                                                                                                                                                                                                                                                                                        |