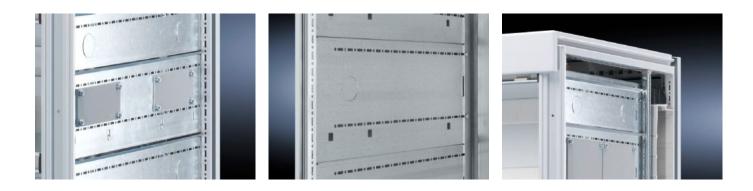

# SV 9673.065 - Compartment side panel module for internal compartmentalisation

Side divider panel for compartments, for locating into the TS pitch pattern.

### Features

| Model No.             | SV 9673.065                                                                                                                                                                                                                                                                                                                                                                                                                                                                                                            |
|-----------------------|------------------------------------------------------------------------------------------------------------------------------------------------------------------------------------------------------------------------------------------------------------------------------------------------------------------------------------------------------------------------------------------------------------------------------------------------------------------------------------------------------------------------|
| Product description   | Side divider panel for compartments, for locating into the TS pitch<br>pattern. Prepared for the location of mounting brackets for<br>horizontal compartment dividers or mounting plates. Two TS<br>system punchings allow the use of additional TS accessories. The<br>side panel modules for reduced compartment depth and an<br>auxiliary construction using TS punched rails 17 x 17 mm can be<br>used to provide a separate enclosure space in the side panel area,<br>e.g. for the provision of a busbar system. |
| Material              | Sheet steel, 1.5 mm                                                                                                                                                                                                                                                                                                                                                                                                                                                                                                    |
| Surface finish        | Zinc-plated                                                                                                                                                                                                                                                                                                                                                                                                                                                                                                            |
| Supply includes       | Assembly parts                                                                                                                                                                                                                                                                                                                                                                                                                                                                                                         |
| For compartment depth | 600 mm                                                                                                                                                                                                                                                                                                                                                                                                                                                                                                                 |
| Dimensions            | Height: 150 mm                                                                                                                                                                                                                                                                                                                                                                                                                                                                                                         |
| Packs of              | 6 pc(s).                                                                                                                                                                                                                                                                                                                                                                                                                                                                                                               |
| Weight/pack           | 5.298 kg                                                                                                                                                                                                                                                                                                                                                                                                                                                                                                               |
| Net weight            | 5.034                                                                                                                                                                                                                                                                                                                                                                                                                                                                                                                  |
| Gross weight          | 5.3                                                                                                                                                                                                                                                                                                                                                                                                                                                                                                                    |
| Customs tariff number | 73269098                                                                                                                                                                                                                                                                                                                                                                                                                                                                                                               |
|                       |                                                                                                                                                                                                                                                                                                                                                                                                                                                                                                                        |