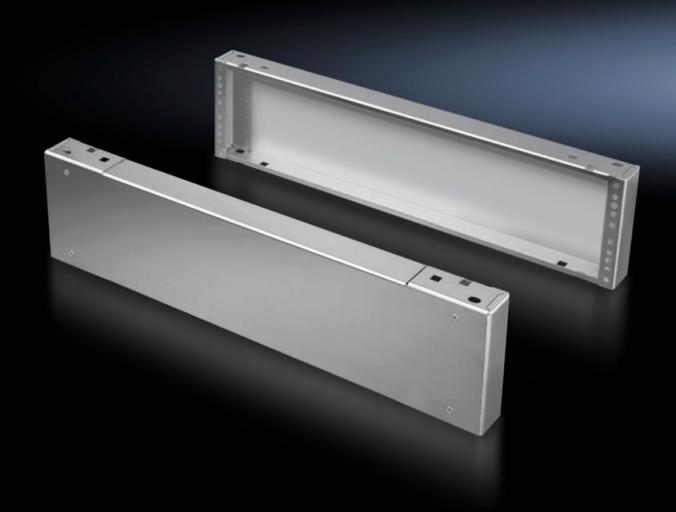

## TS 8702.600 - Base/plinth components, front and rear, 200 mm Stainless steel for TS, VX SE

Base/plinth components, front and rear, stainless steel, 200 mm.

#### **Features**

| Model No.             | TS 8702.600                                                                                                    |
|-----------------------|----------------------------------------------------------------------------------------------------------------|
| Material              | Stainless steel 1.4301 (AISI 304)                                                                              |
| Surface finish        | Brushed, grain 400                                                                                             |
| Supply includes       | 1 trim panel front/rear 2 corner pieces with removable trim panel Assembly parts for mounting on the enclosure |
| Dimensions            | Height: 200 mm                                                                                                 |
| To fit                | Enclosure type: TS: = 600 mm                                                                                   |
| Packs of              | 2 pc(s).                                                                                                       |
| Weight/pack           | 8.336 kg                                                                                                       |
| Net weight            | 7.92                                                                                                           |
| Gross weight          | 8.44                                                                                                           |
| Customs tariff number | 94039910                                                                                                       |
| EAN                   | 4028177299979                                                                                                  |
| ETIM 7.0              | EC000721                                                                                                       |
| ECLASS 8.0            | 27182003                                                                                                       |