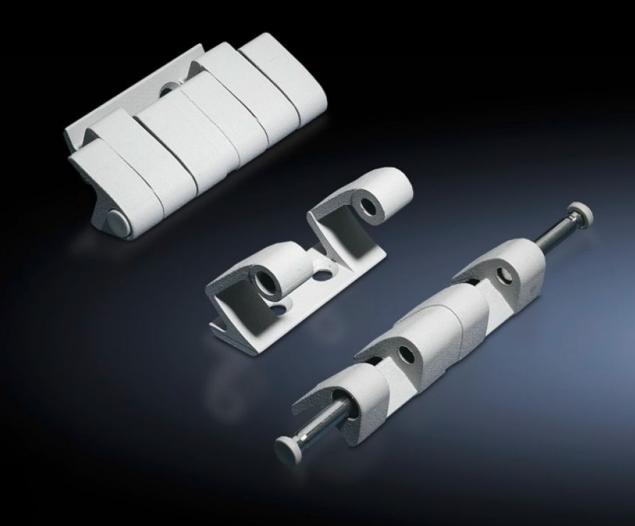

## SZ 8701.180 - 180° hinge

To extend the door opening angle to  $180^{\circ}$ 

## **Features**

| Model No.                 | SZ 8701.180                                                                                                                    |
|---------------------------|--------------------------------------------------------------------------------------------------------------------------------|
| Material                  | Die-cast zinc                                                                                                                  |
| Colour                    | Matt nickel-plated                                                                                                             |
| Supply includes           | Assembly parts                                                                                                                 |
| Door opening angle        | 180°                                                                                                                           |
| Note                      | The protection category of the enclosure may be reduced.  The doors must be hinged on the same side when enclosures are bayed. |
| Suitable for door variant | Sheet steel door<br>Stainless steel door                                                                                       |
| To fit enclosure type     | TS<br>VX SE                                                                                                                    |
| Packs of                  | 4 pc(s).                                                                                                                       |
| Weight/pack               | 0.924 kg                                                                                                                       |
| Net weight                | 0.92                                                                                                                           |
| Gross weight              | 0.964                                                                                                                          |
| Customs tariff number     | 83021000                                                                                                                       |
| EAN                       | 4028177300057                                                                                                                  |
| ETIM 7.0                  | EC001167                                                                                                                       |
| ECLASS 8.0                | 27409219                                                                                                                       |