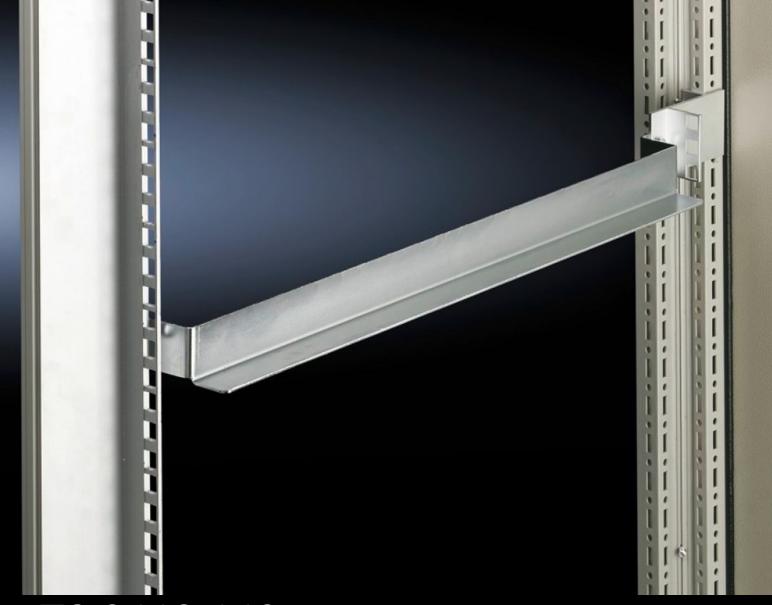

## TS 8613.160 - Slide rail For TS adaptor section, two-sided mounting

With two-sided mounting between the 482.6 mm (19") front and rear adaptor sections or 482.6 mm (19") adaptor pieces.

## **Features**

| Model No.               | TS 8613.160                                                                                                |
|-------------------------|------------------------------------------------------------------------------------------------------------|
| Product description     | Mounted between between the front and rear 482.6 mm (19") adaptor section or 482.6 mm (19") adaptor piece. |
| Material                | Sheet steel                                                                                                |
| Surface finish          | Zinc-plated                                                                                                |
| Supply includes         | Assembly parts                                                                                             |
| To fit                  | Enclosure type: TS 8<br>Depth: = 600 mm                                                                    |
| Installation dimensions | Installation depth for components: 482.6 mm Installation width for components: 19"                         |
| Packs of                | 10 pc(s).                                                                                                  |
| Weight/pack             | 4.49 kg                                                                                                    |
| Net weight              | 4.29                                                                                                       |
| Gross weight            | 4.485                                                                                                      |
| Customs tariff number   | 73269098                                                                                                   |
| EAN                     | 4028177212237                                                                                              |
| ETIM 7.0                | EC002620                                                                                                   |
| ECLASS 8.0              | 27189261                                                                                                   |
|                         |                                                                                                            |