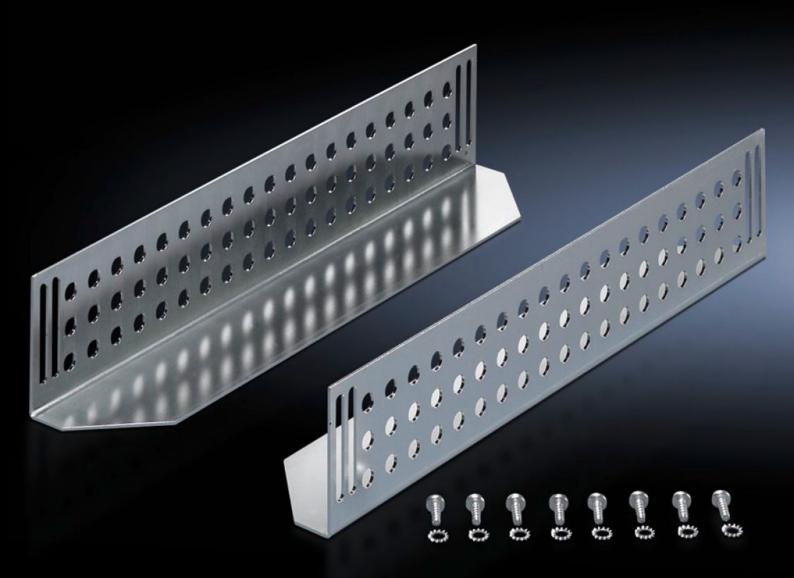

## DK 7963.510 - Slide rail for TE

For mounting between a front and a rear pair of mounting angles, to support heavy 482.6 mm (19<sup>°</sup>) components.

#### Features

| Model No.                        | DK 7963.510                                                                                                                                     |
|----------------------------------|-------------------------------------------------------------------------------------------------------------------------------------------------|
| Product description              | For mounting between the front and rear 482.6 mm (19") mounting levels. The slide rails can be used to support heavy 482.6 mm (19") components. |
| Material                         | Sheet steel                                                                                                                                     |
| Surface finish                   | Zinc-plated                                                                                                                                     |
| Supply includes                  | Assembly parts                                                                                                                                  |
| Distance between mounting levels | 595 mm                                                                                                                                          |
| Load capacity static             | 800 N                                                                                                                                           |
| Contact surface                  | Width: 85 mm<br>Depth: 524 mm                                                                                                                   |
| To fit                           | Enclosure type: TE 8000                                                                                                                         |
| Installation dimensions          | Installation depth for components: 482.6 mm<br>Installation width for components: 19"                                                           |
| Packs of                         | 2 pc(s).                                                                                                                                        |
| Weight/pack                      | 2.814 kg                                                                                                                                        |
| Net weight                       | 2.4                                                                                                                                             |
| Gross weight                     | 2.814                                                                                                                                           |
| Customs tariff number            | 73269098                                                                                                                                        |
| EAN                              | 4028177443952                                                                                                                                   |
| ETIM 7.0                         | EC002620                                                                                                                                        |
| ECLASS 8.0                       | 27189261                                                                                                                                        |
|                                  |                                                                                                                                                 |