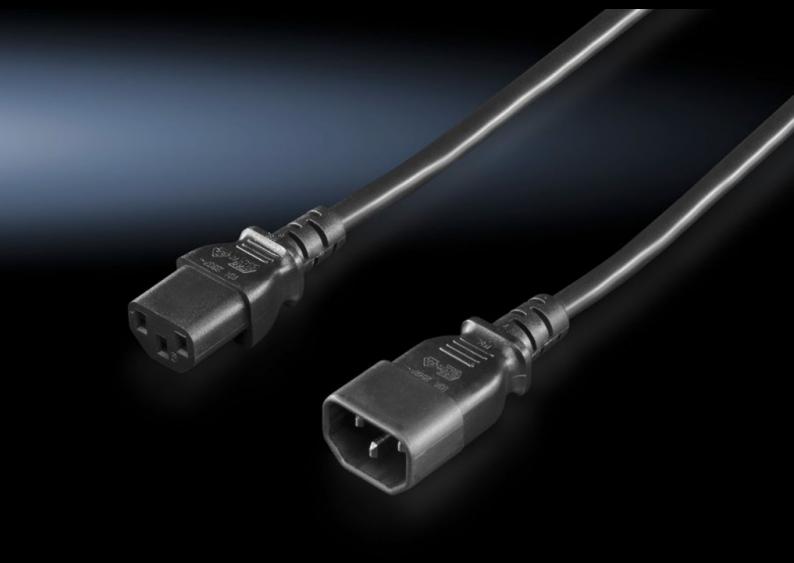

## DK 7856.014 - Connection cable for PSM rail

Connection cable, ready to connect, with adaptor connector C13 (jack) and C14 (connector).

#### **Features**

| Model No.             | DK 7856.014                                                                           |
|-----------------------|---------------------------------------------------------------------------------------|
| Product description   | Ready-to-use connection cable, with adaptor connector C13 (jack) and C14 (connector). |
| Connector (type)      | IEC 320 connector C14                                                                 |
| Rated current (max.)  | 10 A                                                                                  |
| Dimensions            | Length: 0.5 m                                                                         |
| Sockets               | IEC 320 socket C13                                                                    |
| Packs of              | 2 pc(s).                                                                              |
| Weight/pack           | 0.198 kg                                                                              |
| Net weight            | 0.16                                                                                  |
| Gross weight          | 0.199                                                                                 |
| Customs tariff number | 85444290                                                                              |
| EAN                   | 4028177519138                                                                         |
| ETIM 7.0              | EC001576                                                                              |
| ECLASS 8.0            | 27060402                                                                              |