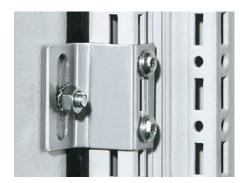

## DK 7824.510 - Internal latch for side panel, lockable

Internal latch for side panel, lockable. The side panels on the frame section are additionally screw-fastened from the inside with latching brackets.

#### **Features**

| Model No.             | DK 7824.510                                                                                                                                                                                |
|-----------------------|--------------------------------------------------------------------------------------------------------------------------------------------------------------------------------------------|
| Product description   | Additional security is achieved via the option of latching the side panel from the inside. The side panels on the frame section are screw-fastened from the inside with latching brackets. |
| Supply includes       | Assembly parts                                                                                                                                                                             |
| Packs of              | 4 pc(s).                                                                                                                                                                                   |
| Weight/pack           | 0.136 kg                                                                                                                                                                                   |
| Net weight            | 0.132                                                                                                                                                                                      |
| Gross weight          | 0.12                                                                                                                                                                                       |
| Customs tariff number | 73269098                                                                                                                                                                                   |
| EAN                   | 4028177231993                                                                                                                                                                              |
| ETIM 7.0              | EC000327                                                                                                                                                                                   |
| ECLASS 8.0            | 27409217                                                                                                                                                                                   |
|                       |                                                                                                                                                                                            |

#### Tender text

Inside lock for plug-in side panel

Additional security is achieved via the option of latching the side panel from the inside. The side panels on the frame section are screw-fastened from the inside with latching brackets.