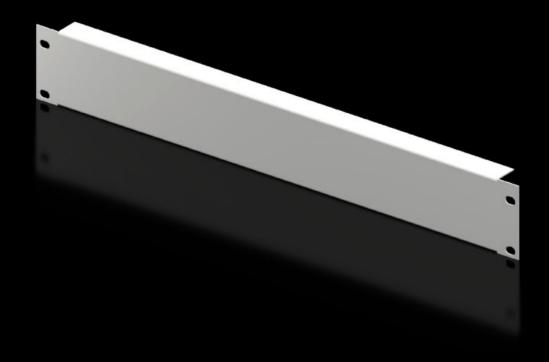

# DK 7157.035 Blanking panel, 482.6 mm (19")

State: 14/03/2025 (Source: rittal.com/nz-en)

## DK 7157.035 - Blanking panel, 482.6 mm (19")

As an extension cover or for population as required.

### **Features**

| DV 71 F7 00 F                                                                                                  |
|----------------------------------------------------------------------------------------------------------------|
| DK 7157.035                                                                                                    |
| As an extension cover or for population as required.                                                           |
| Sheet steel                                                                                                    |
| RAL 7035                                                                                                       |
| 66 mm                                                                                                          |
| Width: 482.6 mm                                                                                                |
| 1.5 U                                                                                                          |
| 2 pc(s).                                                                                                       |
| 1                                                                                                              |
| 1.022                                                                                                          |
| 3.9 kg CO2 eq (Cat B)                                                                                          |
| Category B: PCF value (cradle-to-gate) based on the product weight, approximately calculated and self-declared |
| 94039910                                                                                                       |
| 4028177165786                                                                                                  |
| EC000456                                                                                                       |
| 27189217                                                                                                       |
|                                                                                                                |

### Tender text

482.6 mm (19") blanking panel, 1.5 U

Used as an extension cover or for individual population.

Installation height: 66 mm, 1.5 U

Version: Sheet steel Paint finish: RAL 7035

© Rittal 2025 3