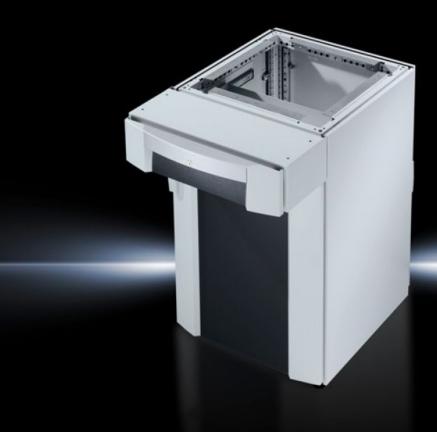

#### IW 6900.400 - Industrial Workstations

Lower enclosure based on TS 8 for Industrial Workstations.

#### **Features**

| Model No.                            | IW 6900.400                                                                                                                                  |
|--------------------------------------|----------------------------------------------------------------------------------------------------------------------------------------------|
| Design                               | Drawer section, designer door, rear door                                                                                                     |
| Material                             | Enclosure, drawer tray, designer door and rear door: Sheet steel                                                                             |
| Surface finish                       | Enclosure: Dipcoat-primed, powder-coated on the outside, textured paint                                                                      |
| Colour                               | Enclosure: RAL 7035                                                                                                                          |
| Supply includes                      | Enclosure with side panels screw-fastened from the inside, base with gland plate and levelling feet Drawer section, designer door, rear door |
| Depth with drawer section            | 890 mm                                                                                                                                       |
| Dimensions                           | Width: 600 mm<br>Height: 900 mm<br>Depth: 600 mm                                                                                             |
| IP protection category to IEC 60 529 | IP 54                                                                                                                                        |
| Protection category NEMA             | NEMA 12                                                                                                                                      |
| Packs of                             | 1 pc(s).                                                                                                                                     |
| Weight/pack                          | 73 kg                                                                                                                                        |
| Net weight                           | 70.81                                                                                                                                        |
| Gross weight                         | 73                                                                                                                                           |
| EAN                                  | 4028177290068                                                                                                                                |
| ETIM 7.0                             | EC002502                                                                                                                                     |
| ECLASS 8.0                           | 27180501                                                                                                                                     |