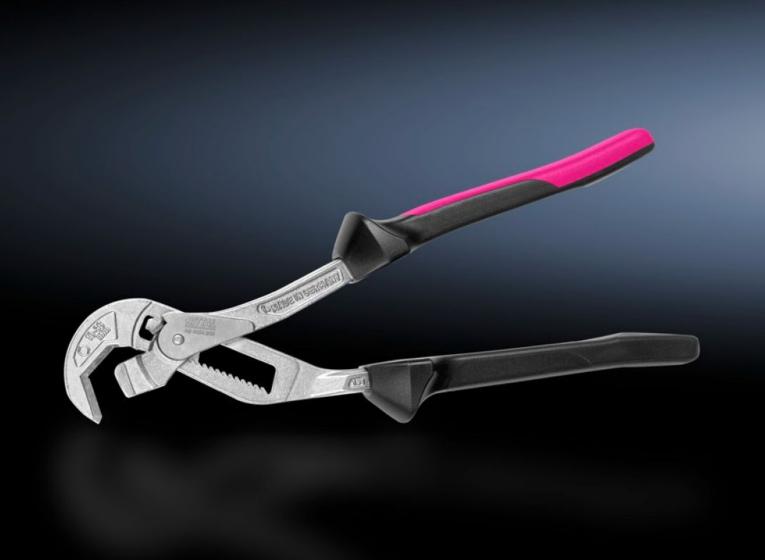

## AS 4054.900 - Slip-joint pliers

For width across flats 10 - 36 mm.

## **Features**

| Model No.             | AS 4054.900                                                                                                                                                                                                                                                            |
|-----------------------|------------------------------------------------------------------------------------------------------------------------------------------------------------------------------------------------------------------------------------------------------------------------|
| Product description   | For width across flats 10 - 36 mm.                                                                                                                                                                                                                                     |
| Benefits              | Ergonomically styled handles for fatigue-free, non-slip working<br>Smooth cheeks avoid the usual damage caused by wrenches and<br>pipe wrenches on screws/nuts<br>QuickSnap ratcheting for fast adjustment to the workpiece with no<br>push-button<br>Robust box-joint |
| Material              | High-quality special tool steel                                                                                                                                                                                                                                        |
| Surface finish        | Matt, plated                                                                                                                                                                                                                                                           |
| Colour                | Handle: Anthracite and Rittal Power Pink                                                                                                                                                                                                                               |
| Dimensions            | Length: 260 mm                                                                                                                                                                                                                                                         |
| Packs of              | 1 pc(s).                                                                                                                                                                                                                                                               |
| Weight/pack           | 0.4 kg                                                                                                                                                                                                                                                                 |
| Net weight            | 0.4                                                                                                                                                                                                                                                                    |
| Gross weight          | 0.419                                                                                                                                                                                                                                                                  |
| Customs tariff number | 82032000                                                                                                                                                                                                                                                               |
| EAN                   | 4028177807891                                                                                                                                                                                                                                                          |
| ETIM 7.0              | EC002192                                                                                                                                                                                                                                                               |
| ECLASS 8.0            | 21043809                                                                                                                                                                                                                                                               |