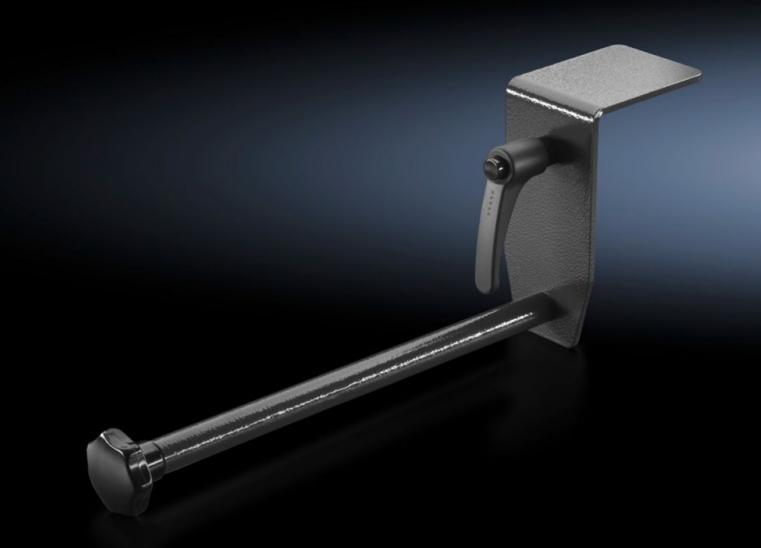

## AS 4050.216 - Wire reel holder for assembly frame

For adapting wire reels or drums on the assembly frames 150 MN, 200 EN and 300 ENH.

## **Features**

| Model No.             | AS 4050.216                                                                     |
|-----------------------|---------------------------------------------------------------------------------|
| Product description   | For adapting wire reels or drums on assembly frames 150 MN, 200 EN and 300 ENH. |
| To fit Model No.      | 4050.150                                                                        |
|                       | 4050.200                                                                        |
|                       | 4050.300                                                                        |
|                       | 4051.100                                                                        |
| Packs of              | 1 pc(s).                                                                        |
| Weight/pack           | 1.04 kg                                                                         |
| Net weight            | 1.04                                                                            |
| Gross weight          | 1.046                                                                           |
| Customs tariff number | 84662020                                                                        |
| EAN                   | 4028177804685                                                                   |
| ETIM 8                | EC001231                                                                        |
| ETIM 7.0              | EC001231                                                                        |
| ECLASS 8.0            | 36659290                                                                        |