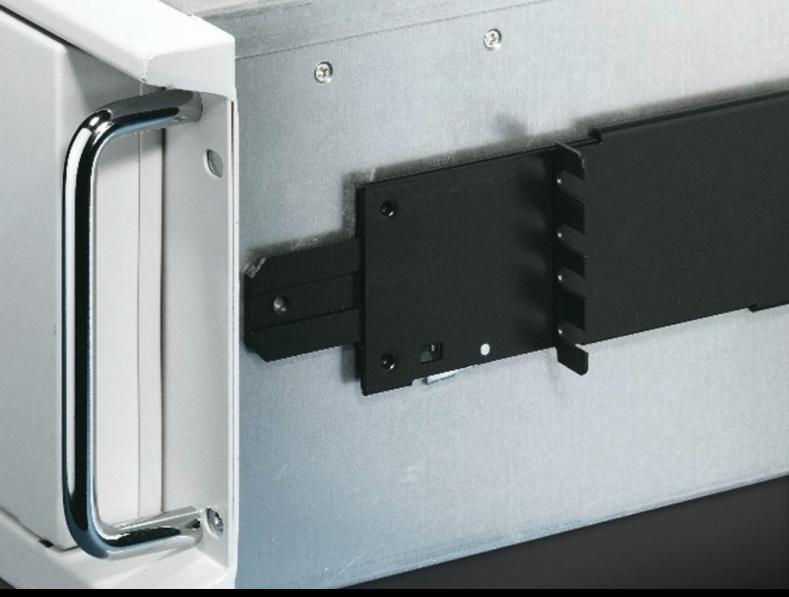

## TS 3659.190 - Server telescopic slides

For optimum accessibility to the servers, even when built-in.

## **Features**

| Model No.             | TS 3659.190                                                                                                      |
|-----------------------|------------------------------------------------------------------------------------------------------------------|
| Design                | For 559.0-789.0 mm distance between levels                                                                       |
| Product description   | Facilitate optimum accessibility to the servers, even when built-in. For servers with a maximum width of 426 mm. |
| Material              | Sheet steel                                                                                                      |
| Supply includes       | Telescopic slide with mounting kit Assembly parts                                                                |
| Extension length      | 596.4 mm                                                                                                         |
| To fit                | Enclosure type: TS: 800 mm<br>Enclosure type: TS IT                                                              |
| Load capacity         | 30 kg                                                                                                            |
| Note                  | Only in conjunction with L-shaped mounting angles                                                                |
| Packs of              | 2 pc(s).                                                                                                         |
| Weight/pack           | 3.146 kg                                                                                                         |
| Net weight            | 2.946                                                                                                            |
| Gross weight          | 3.146                                                                                                            |
| Customs tariff number | 73269098                                                                                                         |
| EAN                   | 4028177222915                                                                                                    |
| ETIM 8                | EC002520                                                                                                         |
| ETIM 7.0              | EC002520                                                                                                         |
| ECLASS 8.0            | 27189261                                                                                                         |
|                       |                                                                                                                  |