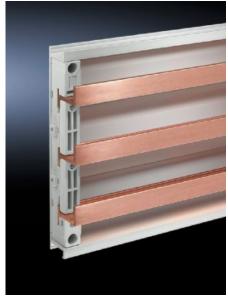

## SV 3524.000 - PLS special busbars E-Cu

Lengths range from 495 mm to 2400 mm.

### **Features**

| Model No.                    | SV 3524.000                                |
|------------------------------|--------------------------------------------|
| Material                     | E-Cu                                       |
| Bar thickness                | 5 mm                                       |
| Cross-section                | 300 mm²                                    |
| Note                         | May be cut individually to required length |
| Busbar type                  | Busbar E-Cu                                |
| To fit busbar system         | PLS 800                                    |
| Dimensions                   | Length: 495 mm                             |
| To fit                       | Width: = 600 mm                            |
| Packs of                     | 3 pc(s).                                   |
| Net weight                   | 3.84                                       |
| Gross weight                 | 3.84                                       |
| Copper weight (kg per piece) | 1.28                                       |
| Customs tariff number        | 74071000                                   |
|                              |                                            |