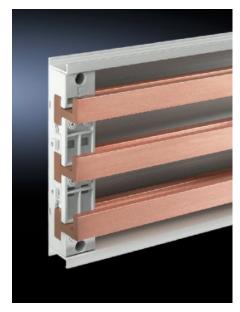

## SV 3524.000 - PLS special busbars E-Cu

Lengths range from 495 mm to 2400 mm.

### **Features**

| Model No.                    | SV 3524.000                                |
|------------------------------|--------------------------------------------|
| Material                     | E-Cu                                       |
| Bar thickness                | 5 mm                                       |
| Cross-section                | 300 mm²                                    |
| Note                         | May be cut individually to required length |
| Busbar type                  | Busbar E-Cu                                |
| To fit busbar system         | PLS 800                                    |
| Dimensions                   | Length: 495 mm                             |
| To fit                       | Width: = 600 mm                            |
| Packs of                     | 3 pc(s).                                   |
| Net weight                   | 3.84                                       |
| Gross weight                 | 3.84                                       |
| Copper weight (kg per piece) | 1.28                                       |
| Customs tariff number        | 74071000                                   |
|                              |                                            |