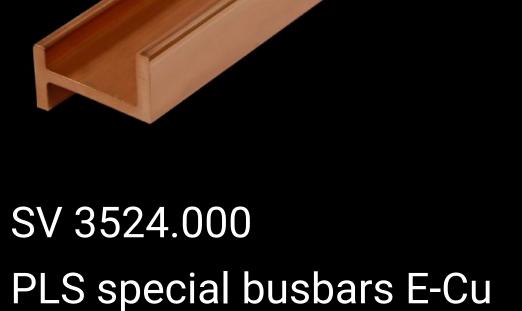

## SV 3524.000 - PLS special busbars E-Cu

Lengths range from 495 mm to 2400 mm.

### **Features**

| Model No.                    | SV 3524.000                                |
|------------------------------|--------------------------------------------|
| Material                     | E-Cu                                       |
| Bar thickness                | 5 mm                                       |
| Cross-section                | 300 mm²                                    |
| Note                         | May be cut individually to required length |
| Busbar type                  | Busbar E-Cu                                |
| To fit busbar system         | PLS 800                                    |
| Dimensions                   | Length: 495 mm                             |
| To fit                       | Width: = 600 mm                            |
| Packs of                     | 3 pc(s).                                   |
| Net weight                   | 3.84                                       |
| Gross weight                 | 3.84                                       |
| Copper weight (kg per piece) | 1.28                                       |
| Customs tariff number        | 74071000                                   |
|                              |                                            |