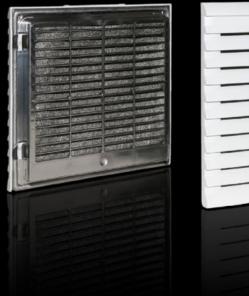

### SK 3239.060 - Outlet filter EMC

For ventilation by convection, an outlet filter can be fitted in both the upper and lower sections of the enclosure.

#### **Features**

| Model No.                            | SK 3239.060                                                                                                        |
|--------------------------------------|--------------------------------------------------------------------------------------------------------------------|
| Design                               | EMC                                                                                                                |
| Product description                  | For ventilation by convection, an outlet filter can be installed in the upper and lower sections of the enclosure. |
| Material                             | ABS                                                                                                                |
| Colour                               | RAL 7035                                                                                                           |
| Supply includes                      | Outlet filter<br>EMC filter mat                                                                                    |
| Mounting cut-out                     | Cut-out width: 177 mm<br>Cut-out height: 177 mm                                                                    |
| To fit Model No.                     | SK 3239.6xx                                                                                                        |
| Dimensions                           | Width: 204 mm<br>Height: 204 mm<br>Depth: 24 mm                                                                    |
| IP protection category to IEC 60 529 | IP54 incl. EMC filter mat IP 56 with EMC filter mat and hose-proof hood                                            |
| Weight/pack                          | 0.42 kg                                                                                                            |
| Packs of                             | 1 pc(s).                                                                                                           |
| Net weight                           | 0.4                                                                                                                |
|                                      |                                                                                                                    |