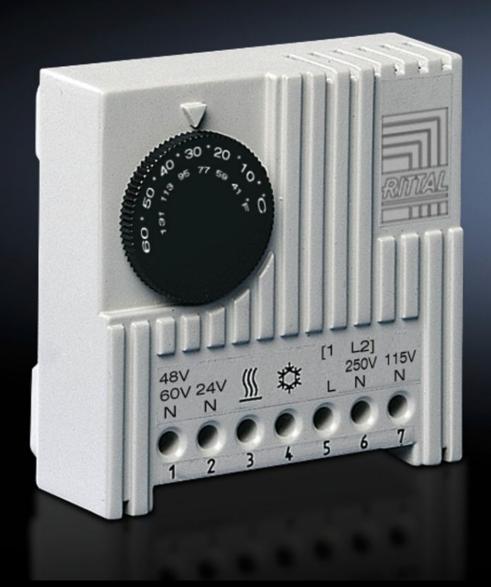

#### SK 3110.000 - Thermostat Enclosure internal thermostat

Particularly suitable for controlling fans, heaters and heat exchangers, this thermostat can also be used as a signal generator for monitoring the enclosure internal temperature.

#### **Features**

| Model No.                | SK 3110.000                                                                                                                                                                                                                                                                                                                                                                                             |
|--------------------------|---------------------------------------------------------------------------------------------------------------------------------------------------------------------------------------------------------------------------------------------------------------------------------------------------------------------------------------------------------------------------------------------------------|
| Product description      | Particularly suitable for controlling fans, heaters and heat exchangers, this thermostat can also be used as a signal generator for monitoring the enclosure internal temperature.                                                                                                                                                                                                                      |
| Benefits                 | Time-saving connection technique using a terminal strip with a screw connection from the outside.  Flexible mounting on a vertical or horizontal 35 mm support rail to EN 50 022, and snap fastening in the enclosure section or on the mounting plate using the supplied adaptor                                                                                                                       |
| Technical specifications | Bi-metal controller as a temperature-sensitive element with thermal feedback Contact population: Single-pole change-over contact as a quick-break contact Permissible contact load: Category 5 – 3 (heating) AC 10 (4) A (inductive load at $\cos \phi = 0.6$ )/category 5- 4 (cooling): AC 5 (4) A (inductive load at $\cos \phi = 0.6$ )/DC = max. 30 W Switching difference: approx. 1 K $\pm$ 0.8 K |
| Colour                   | RAL 7035                                                                                                                                                                                                                                                                                                                                                                                                |
| Dimensions               | Width: 71 mm<br>Height: 71 mm<br>Depth: 33.5 mm                                                                                                                                                                                                                                                                                                                                                         |
| Setting range            | 5 °C60 °C                                                                                                                                                                                                                                                                                                                                                                                               |
| Rated operating voltage  | 24 V - 230 V, 1~<br>24 V - 60 V (DC)                                                                                                                                                                                                                                                                                                                                                                    |
| Packs of                 | 1 pc(s).                                                                                                                                                                                                                                                                                                                                                                                                |
| Weight/pack              | 0.105 kg                                                                                                                                                                                                                                                                                                                                                                                                |
| Net weight               | 0.095                                                                                                                                                                                                                                                                                                                                                                                                   |