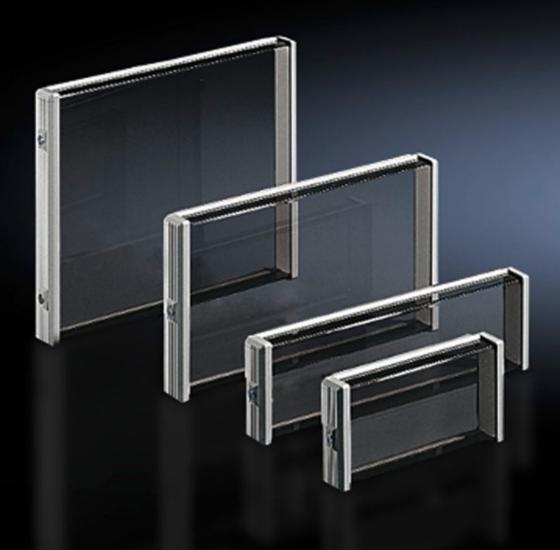

## FT 2796.000 - Acrylic glazed cover

For the protection of display and control components in standard 482.6 mm (19") or metric sizes.