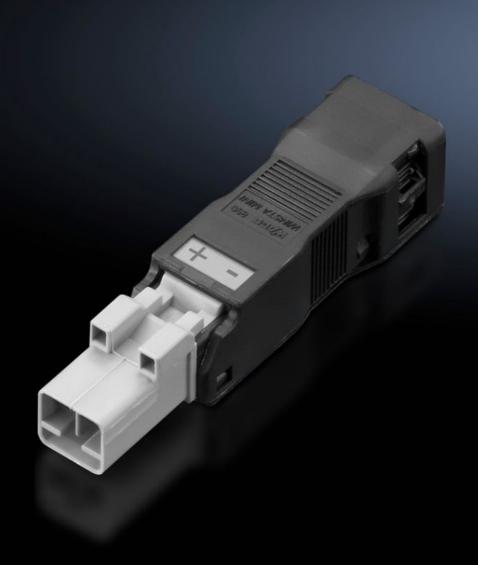

# SZ 2500.640 - Connection accessories for self-assembly for LED system light, connector/jack

Sockets and connectors for individual assembly of connection cables.

#### **Features**

| Model No.                                   | SZ 2500.640                                         |
|---------------------------------------------|-----------------------------------------------------|
| Design                                      | Connector, 2-pole                                   |
| Cross-section, nominal                      | 1.5 mm²                                             |
| Dimensions                                  | Width: 15.6 mm<br>Height: 13.2 mm<br>Depth: 61.6 mm |
| Connection of round conductors, single-wire | 0.25 - 1.5 mm²                                      |
| Connection of round conductors, single-wire | AWG 16 - AWG 22                                     |
| Connection of round conductors, multi-wire  | 0.25 - 1 mm²                                        |
| Connection of round conductors, multi-wire  | AWG 18 - AWG 22                                     |
| Packs of                                    | 5 pc(s).                                            |
| Net weight                                  | 0.045                                               |
| Gross weight                                | 0.064                                               |
| Customs tariff number                       | 85369095                                            |
| EAN                                         | 4028177918771                                       |
| ETIM 9                                      | EC002567                                            |
| ETIM 8                                      | EC000458                                            |
| ECLASS 8.0                                  | 27440314                                            |
|                                             |                                                     |