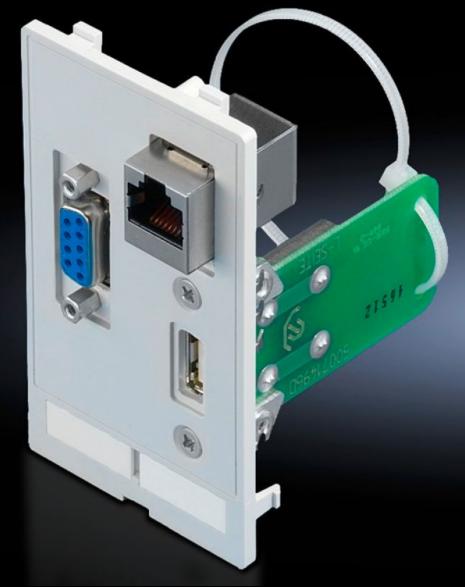

# SZ 2482.570 - Interface insert For mounting frame, modular interface flap

Interface insert for installing in a mounting frame

#### Features

| Model No.             | SZ 2482.570                                                                           |
|-----------------------|---------------------------------------------------------------------------------------|
| Design                | Interface inserts USB A (jack/jack), RJ 45 (jack/jack, Cat. 5e), SUB<br>D9 (jack/pin) |
| Product description   | Interface insert for installation in a mounting frame                                 |
| Function principle    | Can be used in a single or double mounting frame.                                     |
| Material              | Plastic, PBTP, basic material to UL 94-V0                                             |
| Packs of              | 1 pc(s).                                                                              |
| Weight/pack           | 0.08 kg                                                                               |
| Net weight            | 0.094                                                                                 |
| Gross weight          | 0.095                                                                                 |
| Customs tariff number | 85369095                                                                              |
| EAN                   | 4028177490840                                                                         |
| ETIM 8                | EC002625                                                                              |
| ETIM 7.0              | EC002625                                                                              |
| ECLASS 8.0            | 27189234                                                                              |