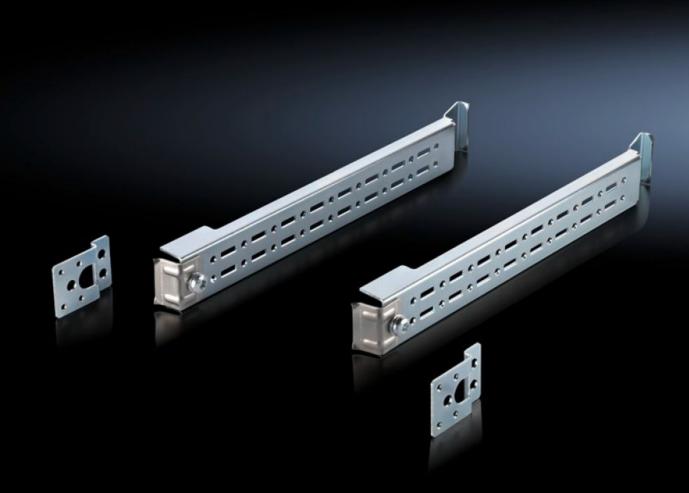

### AE 2383.210 - Rail for interior installation for AE/WM

For mounting in the enclosure, no machining required. Suitable for all-round mounting on the sides, base and roof areas.

#### **Features**

| Model No.             | AE 2383.210                                                                                                                                                                                                                                                                                                |  |
|-----------------------|------------------------------------------------------------------------------------------------------------------------------------------------------------------------------------------------------------------------------------------------------------------------------------------------------------|--|
| Product description   | For mounting in the enclosure, no machining required. Suitable for all-round mounting on the sides, base and roof areas. Variable with 2 rows of system punchings, creates additional mounting space e.g. for: TS punched section, enclosure lights, door-operated switch, door stay, cable conduit holder |  |
| Material              | Sheet steel                                                                                                                                                                                                                                                                                                |  |
| Surface finish        | Zinc-plated                                                                                                                                                                                                                                                                                                |  |
| Note                  | Other mounting options: Mounting plates, locatable, TS 8612.400<br>Mounting plates, screw-fastening, large, TS 8612.410<br>Mounting plates, screw-fastening, small, PS 4532.000<br>Mounting bracket, PS 4597.000                                                                                           |  |
| To fit                | Enclosure type: AE<br>Depth: = 210 mm                                                                                                                                                                                                                                                                      |  |
| Packs of              | 4 pc(s).                                                                                                                                                                                                                                                                                                   |  |
| Weight/pack           | 0.696 kg                                                                                                                                                                                                                                                                                                   |  |
| Net weight            | 0.6                                                                                                                                                                                                                                                                                                        |  |
| Gross weight          | 0.7                                                                                                                                                                                                                                                                                                        |  |
| Customs tariff number | 73269098                                                                                                                                                                                                                                                                                                   |  |
| EAN                   | 4028177687417                                                                                                                                                                                                                                                                                              |  |