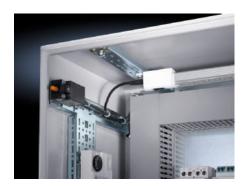

### AE 2383.210 - Rail for interior installation for AE/WM

For mounting in the enclosure, no machining required. Suitable for all-round mounting on the sides, base and roof areas.

#### **Features**

| Model No.             | AE 2383.210                                                                                                                                                                                                                                                                                                |  |
|-----------------------|------------------------------------------------------------------------------------------------------------------------------------------------------------------------------------------------------------------------------------------------------------------------------------------------------------|--|
| Product description   | For mounting in the enclosure, no machining required. Suitable for all-round mounting on the sides, base and roof areas. Variable with 2 rows of system punchings, creates additional mounting space e.g. for: TS punched section, enclosure lights, door-operated switch, door stay, cable conduit holder |  |
| Material              | Sheet steel                                                                                                                                                                                                                                                                                                |  |
| Surface finish        | Zinc-plated                                                                                                                                                                                                                                                                                                |  |
| Note                  | Other mounting options: Mounting plates, locatable, TS 8612.400<br>Mounting plates, screw-fastening, large, TS 8612.410<br>Mounting plates, screw-fastening, small, PS 4532.000<br>Mounting bracket, PS 4597.000                                                                                           |  |
| To fit                | Enclosure type: AE<br>Depth: = 210 mm                                                                                                                                                                                                                                                                      |  |
| Packs of              | 4 pc(s).                                                                                                                                                                                                                                                                                                   |  |
| Weight/pack           | 0.696 kg                                                                                                                                                                                                                                                                                                   |  |
| Net weight            | 0.6                                                                                                                                                                                                                                                                                                        |  |
| Gross weight          | 0.7                                                                                                                                                                                                                                                                                                        |  |
| Customs tariff number | 73269098                                                                                                                                                                                                                                                                                                   |  |
| EAN                   | 4028177687417                                                                                                                                                                                                                                                                                              |  |