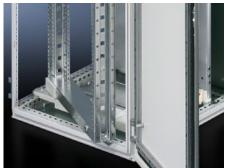

# SR 2331.700 - Swing frame, large, without trim panel for TS, VX SE, 600 mm and 1200 mm wide enclosures

For 600 mm and 1200 mm wide enclosures, 22 - 45 U, without trim panel, for mounting 482.6 mm  $(19^{\circ})$  equipment.

#### **Features**

| Model No.             | SR 2331.700                                                                                                          |
|-----------------------|----------------------------------------------------------------------------------------------------------------------|
| Product description   | For mounting 482.6 mm (19") equipment.                                                                               |
| Material              | Sheet steel                                                                                                          |
| Surface finish        | Zinc-plated                                                                                                          |
| Supply includes       | Cam with double-bit lock insert Parts for attaching to the installation kit                                          |
| Assembly instruction  | Depending on the mounting situation, TS punched sections with mounting flanges 23 x 73 mm or 17 x 73 mm are required |
| Note                  | For further installation options, see "Technical details"                                                            |
| To fit                | Enclosure type: TS Width: = 600 mm = 1,200 mm Height: ≥ 1,600 mm                                                     |
| Units                 | 31 U                                                                                                                 |
| To fit enclosure type | TS                                                                                                                   |
| Packs of              | 1 pc(s).                                                                                                             |
| Weight/pack           | 11.82 kg                                                                                                             |
|                       |                                                                                                                      |