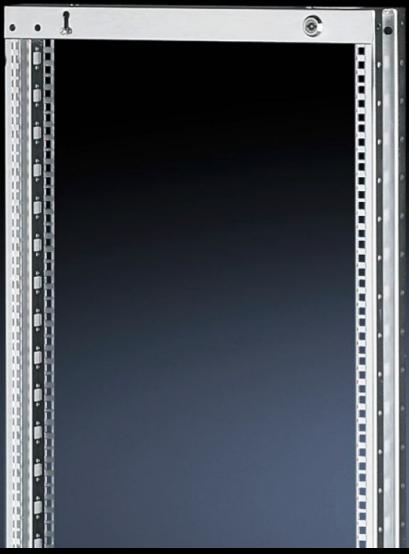

# SR 2331.700 - Swing frame, large, without trim panel for TS, VX SE, 600 mm and 1200 mm wide enclosures

For 600 mm and 1200 mm wide enclosures, 22 - 45 U, without trim panel, for mounting 482.6 mm  $(19^{\circ})$  equipment.

#### **Features**

| Model No.             | SR 2331.700                                                                                                          |
|-----------------------|----------------------------------------------------------------------------------------------------------------------|
| Product description   | For mounting 482.6 mm (19") equipment.                                                                               |
| Material              | Sheet steel                                                                                                          |
| Surface finish        | Zinc-plated                                                                                                          |
| Supply includes       | Cam with double-bit lock insert Parts for attaching to the installation kit                                          |
| Assembly instruction  | Depending on the mounting situation, TS punched sections with mounting flanges 23 x 73 mm or 17 x 73 mm are required |
| Note                  | For further installation options, see "Technical details"                                                            |
| To fit                | Enclosure type: TS Width: = 600 mm = 1,200 mm Height: ≥ 1,600 mm                                                     |
| Units                 | 31 U                                                                                                                 |
| To fit enclosure type | TS                                                                                                                   |
| Packs of              | 1 pc(s).                                                                                                             |
| Weight/pack           | 11.82 kg                                                                                                             |
|                       |                                                                                                                      |