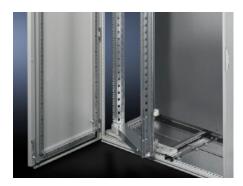

# SR 2331.700 - Swing frame, large, without trim panel for TS, VX SE, 600 mm and 1200 mm wide enclosures

For 600 mm and 1200 mm wide enclosures, 22 - 45 U, without trim panel, for mounting 482.6 mm  $(19^{\circ})$  equipment.

#### **Features**

| Model No.             | SR 2331.700                                                                                                          |
|-----------------------|----------------------------------------------------------------------------------------------------------------------|
| Product description   | For mounting 482.6 mm (19") equipment.                                                                               |
| Material              | Sheet steel                                                                                                          |
| Surface finish        | Zinc-plated                                                                                                          |
| Supply includes       | Cam with double-bit lock insert Parts for attaching to the installation kit                                          |
| Assembly instruction  | Depending on the mounting situation, TS punched sections with mounting flanges 23 x 73 mm or 17 x 73 mm are required |
| Note                  | For further installation options, see "Technical details"                                                            |
| To fit                | Enclosure type: TS Width: = 600 mm = 1,200 mm Height: ≥ 1,600 mm                                                     |
| Units                 | 31 U                                                                                                                 |
| To fit enclosure type | TS                                                                                                                   |
| Packs of              | 1 pc(s).                                                                                                             |
| Weight/pack           | 11.82 kg                                                                                                             |
|                       |                                                                                                                      |