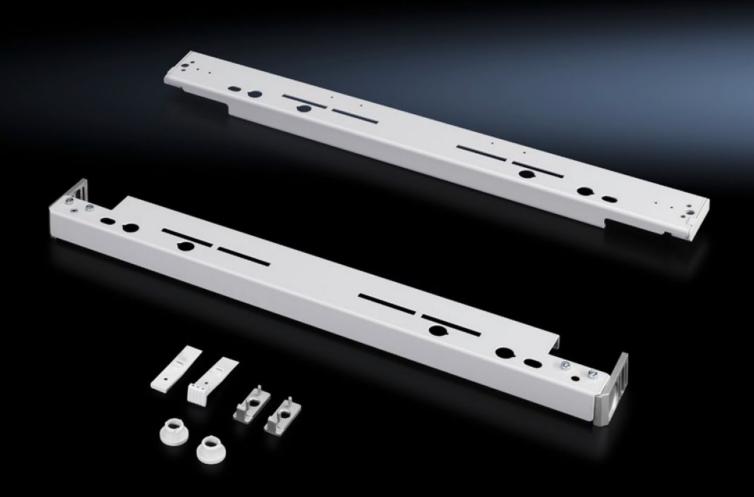

## SR 1995.835 - Installation kit for swing frame, large, with trim panel

## **Features**

| Model No.                            | SR 1995.835                                                               |
|--------------------------------------|---------------------------------------------------------------------------|
| Material                             | Sheet steel                                                               |
| Colour                               | RAL 7035                                                                  |
| Supply includes                      | Assembly parts for mounting on the enclosure                              |
| Opening angle                        | 130°                                                                      |
| Installation options                 | On swing frame with 482.6 mm (19") level, side                            |
| Load capacity (static)               | 1,500 N                                                                   |
| Note to permissible static load max. | Installation only possible with the mounting plate slide rail dismantled. |
| To fit                               | Enclosure type: TS<br>SE<br>Width: = 800 mm                               |
| To fit enclosure type                | TS<br>SE                                                                  |
| Packs of                             | 1 pc(s).                                                                  |
| Weight/pack                          | 3.85 kg                                                                   |
| Net weight                           | 3.717                                                                     |
| Gross weight                         | 3.917                                                                     |
| Customs tariff number                | 83024900                                                                  |
| EAN                                  | 4028177343528                                                             |
| ETIM 8                               | EC002625                                                                  |
| ETIM 7.0                             | EC002625                                                                  |
| ECLASS 8.0                           | 27189234                                                                  |