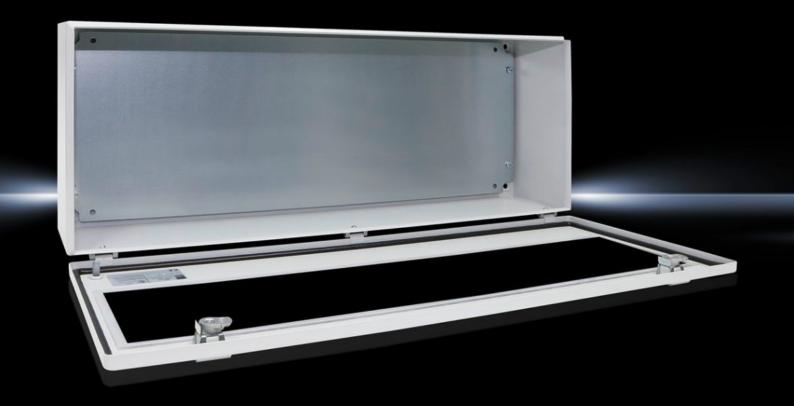

#### BG 1579.450 - Bus enclosures BG

Wall-mounted enclosure with door of sheet steel, with polycarbonate viewing window. Protection category IP 65. Bus modules of virtually all makes may be attached.

#### **Features**

| Sheet steel steel dow: Polycarbonate, 4 mm nd door: Dipcoat primed, powder-coated on the outside, nt |
|------------------------------------------------------------------------------------------------------|
|                                                                                                      |
|                                                                                                      |
|                                                                                                      |
| rith door<br>dow in the door<br>ate                                                                  |
|                                                                                                      |
|                                                                                                      |
|                                                                                                      |
| nm<br>mm<br>nm                                                                                       |
| 75 mm                                                                                                |
| dow width: 740 mm<br>dow height: 155 mm<br>ttom edge of window - bottom edge of door: 92 mm          |
|                                                                                                      |
|                                                                                                      |
|                                                                                                      |
|                                                                                                      |