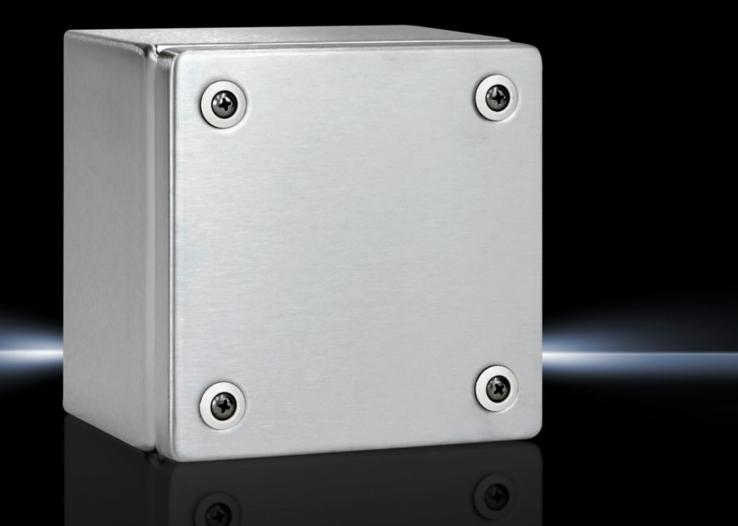

## KL 1527.010 - Terminal boxes KL Stainless steel

Terminal boxes, stainless steel 1.4301 (AISI 304), Protection category IP 66.

## Features

| KL 1527.010                                                                                                          |
|----------------------------------------------------------------------------------------------------------------------|
| Enclosure: Stainless steel 1.4301 (AISI 304)<br>Cover: Stainless steel 1.4301 (AISI 304), all-round foamed-in PU sea |
| Enclosure and cover: Brushed, grain 180                                                                              |
| Enclosure with cover<br>Quick-release fastener including plastic bushes                                              |
| NEMA 4X                                                                                                              |
| IP 66                                                                                                                |
| IK08                                                                                                                 |
| Width: 150 mm<br>Height: 150 mm<br>Depth: 120 mm                                                                     |
| 1.25 mm                                                                                                              |
| 1.25 mm                                                                                                              |
| Number of locks: 4                                                                                                   |
| Stainless steel 1.4301 (AISI 304)                                                                                    |
| 1 pc(s).                                                                                                             |
| 1.6 kg                                                                                                               |
| 1.4                                                                                                                  |
| 1.484                                                                                                                |
| 84879090                                                                                                             |
| 4028177663329                                                                                                        |
| E3404378                                                                                                             |
| EC000261                                                                                                             |
|                                                                                                                      |