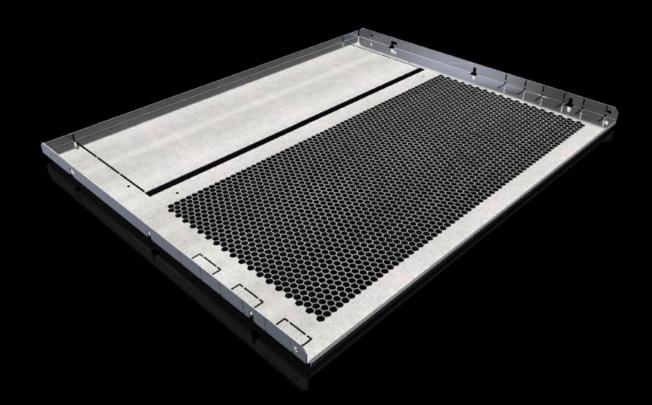

## SV 9683.486 - Compartment divider for VX

For the horizontal separation of compartments.

#### **Features**

| Model No.               | SV 9683.486                                                                                                                                                                                                                                                                                                                                                                                       |
|-------------------------|---------------------------------------------------------------------------------------------------------------------------------------------------------------------------------------------------------------------------------------------------------------------------------------------------------------------------------------------------------------------------------------------------|
| Design                  | With louvres                                                                                                                                                                                                                                                                                                                                                                                      |
| Product description     | For the horizontal separation of compartments. In combination with the side panels, this creates Form separation to Form 1 to 4. For attachment to the compartment side panel or the enclosure section. The integral cut-outs with pre-punched knock-out option are used for the vertical routing of control lines or cable ducts and for the routing of distribution busbars or connection kits. |
| Material                | Sheet steel, 1.5 mm                                                                                                                                                                                                                                                                                                                                                                               |
| Surface finish          | Zinc-plated                                                                                                                                                                                                                                                                                                                                                                                       |
| Supply includes         | Assembly parts                                                                                                                                                                                                                                                                                                                                                                                    |
| Assembly instruction    | For assembling compartments as internal Form separation, compartment side panels are required                                                                                                                                                                                                                                                                                                     |
| Dimensions              | Width: 711 mm<br>Depth: 580 mm                                                                                                                                                                                                                                                                                                                                                                    |
| To fit                  | Width: = 800 mm<br>Depth: = 600 cm                                                                                                                                                                                                                                                                                                                                                                |
| Packs of                | 2 pc(s).                                                                                                                                                                                                                                                                                                                                                                                          |
| Weight/pack             | 7.68 kg                                                                                                                                                                                                                                                                                                                                                                                           |
| Net weight              | 6.68                                                                                                                                                                                                                                                                                                                                                                                              |
| Gross weight            | 7.6                                                                                                                                                                                                                                                                                                                                                                                               |
| PCF/PU (cradle-to-gate) | 29.3 kg CO2 eq (Cat B)                                                                                                                                                                                                                                                                                                                                                                            |
| Note on the PCF class   | Category B: PCF value (cradle-to-gate) approximated based on product weight and self-declared                                                                                                                                                                                                                                                                                                     |
| Customs tariff number   | 73269098                                                                                                                                                                                                                                                                                                                                                                                          |
| EAN                     | 4028177936355                                                                                                                                                                                                                                                                                                                                                                                     |