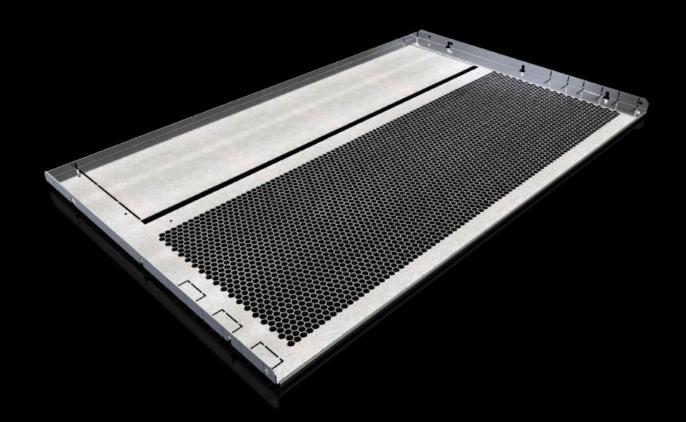

## SV 9683.406 - Compartment divider for VX

For the horizontal separation of compartments.

#### **Features**

| Model No.               | SV 9683.406                                                                                                                                                                                                                                                                                                                                                                                       |
|-------------------------|---------------------------------------------------------------------------------------------------------------------------------------------------------------------------------------------------------------------------------------------------------------------------------------------------------------------------------------------------------------------------------------------------|
| Design                  | With louvres                                                                                                                                                                                                                                                                                                                                                                                      |
| Product description     | For the horizontal separation of compartments. In combination with the side panels, this creates Form separation to Form 1 to 4. For attachment to the compartment side panel or the enclosure section. The integral cut-outs with pre-punched knock-out option are used for the vertical routing of control lines or cable ducts and for the routing of distribution busbars or connection kits. |
| Material                | Sheet steel, 1.5 mm                                                                                                                                                                                                                                                                                                                                                                               |
| Surface finish          | Zinc-plated                                                                                                                                                                                                                                                                                                                                                                                       |
| Supply includes         | Assembly parts                                                                                                                                                                                                                                                                                                                                                                                    |
| Assembly instruction    | For assembling compartments as internal Form separation, compartment side panels are required                                                                                                                                                                                                                                                                                                     |
| Dimensions              | Width: 911 mm<br>Depth: 580 mm                                                                                                                                                                                                                                                                                                                                                                    |
| To fit                  | Width: = 1,000 mm<br>Depth: = 600 mm                                                                                                                                                                                                                                                                                                                                                              |
| Packs of                | 2 pc(s).                                                                                                                                                                                                                                                                                                                                                                                          |
| Weight/pack             | 9.42 kg                                                                                                                                                                                                                                                                                                                                                                                           |
| Net weight              | 8.42                                                                                                                                                                                                                                                                                                                                                                                              |
| Gross weight            | 9.56                                                                                                                                                                                                                                                                                                                                                                                              |
| PCF/PU (cradle-to-gate) | 35.9 kg CO2 eq (Cat B)                                                                                                                                                                                                                                                                                                                                                                            |
| Note on the PCF class   | Category B: PCF value (cradle-to-gate) approximated based on product weight and self-declared                                                                                                                                                                                                                                                                                                     |
| Customs tariff number   | 73269098                                                                                                                                                                                                                                                                                                                                                                                          |
| EAN                     | 4028177936461                                                                                                                                                                                                                                                                                                                                                                                     |