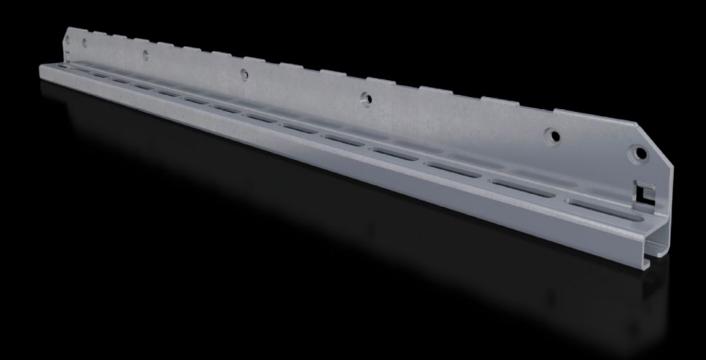

## SV 9683.328 - Mounting bracket for air circuit-breaker support rail

For attaching the air circuit-breaker support rail.

## Features

| Model No.               | SV 9683.328                                                                                            |
|-------------------------|--------------------------------------------------------------------------------------------------------|
| Product description     | For attaching the air circuit-breaker support rail to the enclosure section or compartment side panel. |
| Material                | Sheet steel, 2.5 mm                                                                                    |
| Surface finish          | Zinc-plated                                                                                            |
| Supply includes         | Assembly parts                                                                                         |
| To fit                  | Depth: = 800 mm                                                                                        |
| Packs of                | 2 pc(s).                                                                                               |
| Weight/pack             | 4.98 kg                                                                                                |
| Net weight              | 4.7                                                                                                    |
| Gross weight            | 4.98                                                                                                   |
| PCF/PU (cradle-to-gate) | 19 kg CO2 eq (Cat B)                                                                                   |
| Note on the PCF class   | Category B: PCF value (cradle-to-gate) approximated based on product weight and self-declared          |
| Customs tariff number   | 73182900                                                                                               |
| EAN                     | 4028177937505                                                                                          |
| ETIM 7.0                | EC001900                                                                                               |
| ECLASS 8.0              | 27400613                                                                                               |
|                         |                                                                                                        |