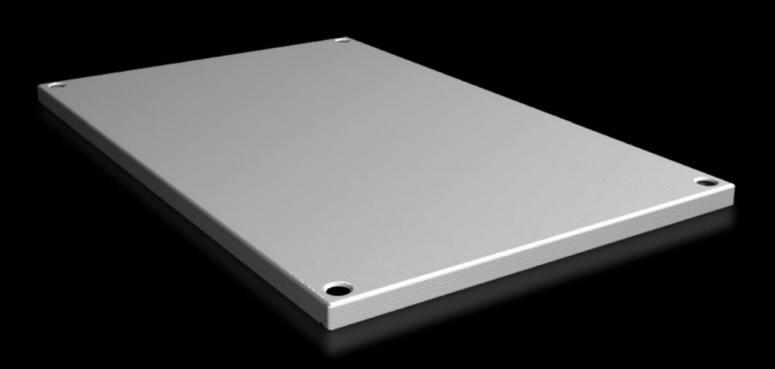

## SV 9681.646 - Roof plate IP 55, solid for VX, VX IT

For enclosures without roof plate and in exchange for the standard roof in other enclosures.

## Features

| Model No.             | SV 9681.646                                                              |
|-----------------------|--------------------------------------------------------------------------|
| Product description   | For enclosures without roof plate and in exchange for the standard roof. |
| Material              | Sheet steel, 1.5 mm                                                      |
| Surface finish        | Textured paint                                                           |
| Colour                | RAL 7035                                                                 |
| Supply includes       | Assembly parts                                                           |
| To fit                | Width: = 400 mm<br>Depth: = 600 mm                                       |
| Packs of              | 1 pc(s).                                                                 |
| Weight/pack           | 3.68 kg                                                                  |
| Net weight            | 3.52                                                                     |
| Gross weight          | 3.72                                                                     |
| Customs tariff number | 94032080                                                                 |
| EAN                   | 4028177926820                                                            |
| ETIM 7.0              | EC000744                                                                 |
| ECLASS 8.0            | 27182405                                                                 |
|                       |                                                                          |