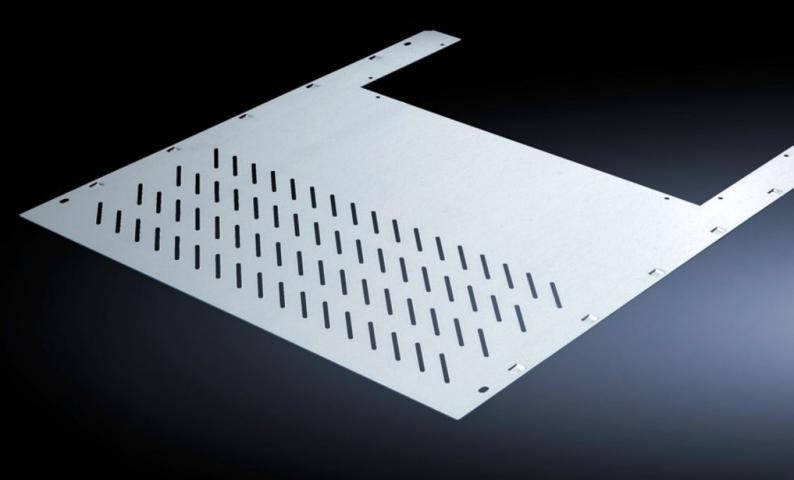

# SV 9673.476 - Compartment divider with duct for vertical busbar systems

For the horizontal separation of compartments with vertical busbars.

#### **Features**

| Model No.             | SV 9673.476                                                                                                                                                                   |
|-----------------------|-------------------------------------------------------------------------------------------------------------------------------------------------------------------------------|
| Design                | With louvres                                                                                                                                                                  |
| Product description   | For the horizontal separation of compartments with vertical busbars. In combination with the side panel modules, this creates Form separation in accordance with Form 3 or 4. |
| Material              | Sheet steel, 1.25 mm                                                                                                                                                          |
| Surface finish        | Zinc-plated                                                                                                                                                                   |
| Mounting cut-out      | Width:612 mm<br>Depth:201 mm                                                                                                                                                  |
| For compartment depth | 600 mm                                                                                                                                                                        |
| Assembly instruction  | 2 mounting brackets are required to install each compartment divider.                                                                                                         |
| Dimensions            | Width: 706 mm<br>Depth: 588 mm                                                                                                                                                |
| To fit                | Width: = 800 mm                                                                                                                                                               |
| Packs of              | 4 pc(s).                                                                                                                                                                      |
| Weight/pack           | 11.288 kg                                                                                                                                                                     |
| Net weight            | 10.724                                                                                                                                                                        |