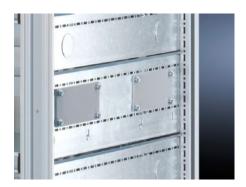

# SV 9673.063 - Compartment side panel module for internal compartmentalisation

Side divider panel for compartments, for locating into the TS pitch pattern.

#### **Features**

| Model No.             | SV 9673.063                                                                                                                                                                                                                                                                                                                                                                                                                                                                                       |
|-----------------------|---------------------------------------------------------------------------------------------------------------------------------------------------------------------------------------------------------------------------------------------------------------------------------------------------------------------------------------------------------------------------------------------------------------------------------------------------------------------------------------------------|
| Product description   | Side divider panel for compartments, for locating into the TS pitch pattern. Prepared for the location of mounting brackets for horizontal compartment dividers or mounting plates. Two TS system punchings allow the use of additional TS accessories. The side panel modules for reduced compartment depth and an auxiliary construction using TS punched rails 17 x 17 mm can be used to provide a separate enclosure space in the side panel area, e.g. for the provision of a busbar system. |
| Material              | Sheet steel, 1.5 mm                                                                                                                                                                                                                                                                                                                                                                                                                                                                               |
| Surface finish        | Zinc-plated                                                                                                                                                                                                                                                                                                                                                                                                                                                                                       |
| Supply includes       | Assembly parts                                                                                                                                                                                                                                                                                                                                                                                                                                                                                    |
| For compartment depth | 600 mm                                                                                                                                                                                                                                                                                                                                                                                                                                                                                            |
| Dimensions            | Height: 300 mm                                                                                                                                                                                                                                                                                                                                                                                                                                                                                    |
| Packs of              | 2 pc(s).                                                                                                                                                                                                                                                                                                                                                                                                                                                                                          |
| Weight/pack           | 3.722 kg                                                                                                                                                                                                                                                                                                                                                                                                                                                                                          |
| Net weight            | 3.66                                                                                                                                                                                                                                                                                                                                                                                                                                                                                              |
| Gross weight          | 3.86                                                                                                                                                                                                                                                                                                                                                                                                                                                                                              |
| Customs tariff number | 94039910                                                                                                                                                                                                                                                                                                                                                                                                                                                                                          |