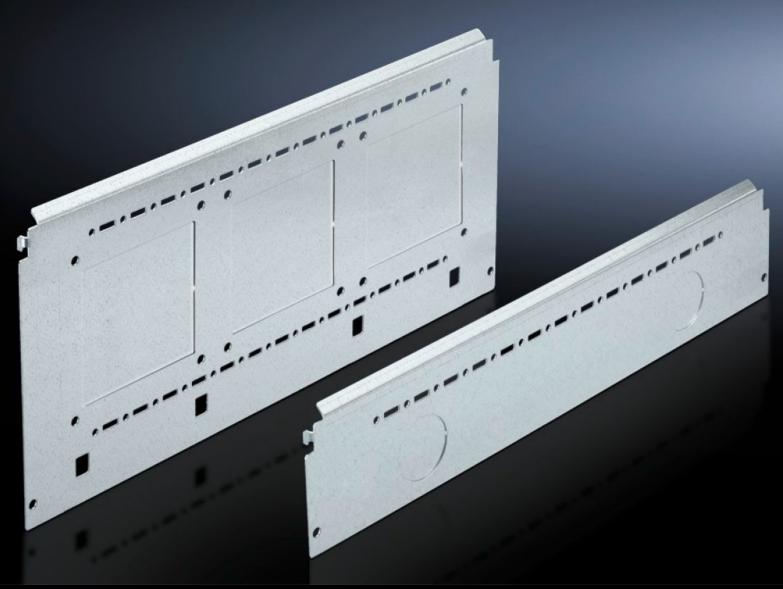

# SV 9673.063 - Compartment side panel module for internal compartmentalisation

Side divider panel for compartments, for locating into the TS pitch pattern.

#### **Features**

| Model No.             | SV 9673.063                                                                                                                                                                                                                                                                                                                                                                                                                                                                                       |
|-----------------------|---------------------------------------------------------------------------------------------------------------------------------------------------------------------------------------------------------------------------------------------------------------------------------------------------------------------------------------------------------------------------------------------------------------------------------------------------------------------------------------------------|
| Product description   | Side divider panel for compartments, for locating into the TS pitch pattern. Prepared for the location of mounting brackets for horizontal compartment dividers or mounting plates. Two TS system punchings allow the use of additional TS accessories. The side panel modules for reduced compartment depth and an auxiliary construction using TS punched rails 17 x 17 mm can be used to provide a separate enclosure space in the side panel area, e.g. for the provision of a busbar system. |
| Material              | Sheet steel, 1.5 mm                                                                                                                                                                                                                                                                                                                                                                                                                                                                               |
| Surface finish        | Zinc-plated                                                                                                                                                                                                                                                                                                                                                                                                                                                                                       |
| Supply includes       | Assembly parts                                                                                                                                                                                                                                                                                                                                                                                                                                                                                    |
| For compartment depth | 600 mm                                                                                                                                                                                                                                                                                                                                                                                                                                                                                            |
| Dimensions            | Height: 300 mm                                                                                                                                                                                                                                                                                                                                                                                                                                                                                    |
| Packs of              | 2 pc(s).                                                                                                                                                                                                                                                                                                                                                                                                                                                                                          |
| Weight/pack           | 3.722 kg                                                                                                                                                                                                                                                                                                                                                                                                                                                                                          |
| Net weight            | 3.66                                                                                                                                                                                                                                                                                                                                                                                                                                                                                              |
| Gross weight          | 3.86                                                                                                                                                                                                                                                                                                                                                                                                                                                                                              |
| Customs tariff number | 94039910                                                                                                                                                                                                                                                                                                                                                                                                                                                                                          |