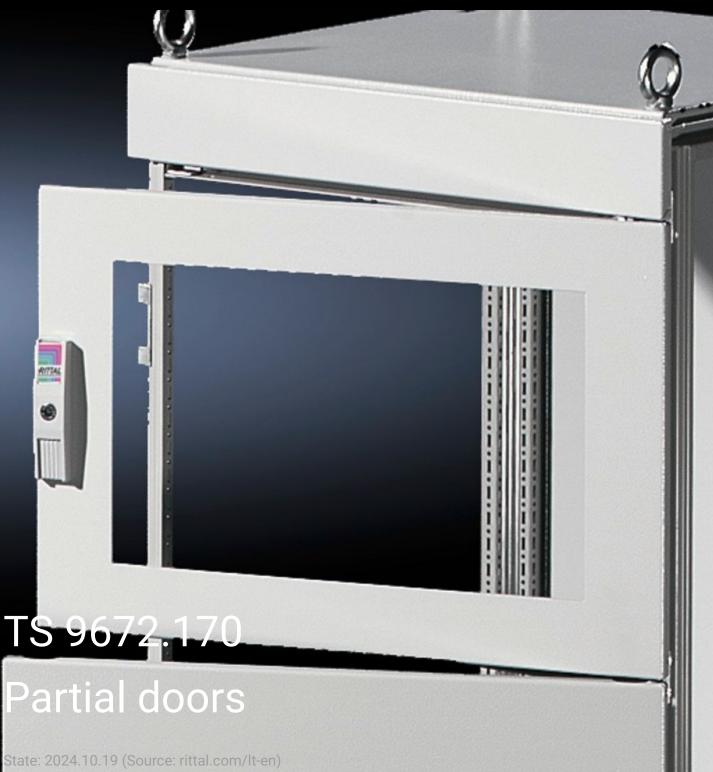

## TS 9672.170 - Partial doors for TS

Door may be optionally hinged on the right or left.

## **Features**

| Model No.           | TS 9672.170                                                                                                                                                                                                                                                                                                                                                                                                                                                                        |
|---------------------|------------------------------------------------------------------------------------------------------------------------------------------------------------------------------------------------------------------------------------------------------------------------------------------------------------------------------------------------------------------------------------------------------------------------------------------------------------------------------------|
| Product description | Suitable for TS enclosures instead of a door or rear panel. The partial doors may be combined with one another as required. A trim panel is required at the top and bottom in each case. Door may be optionally hinged on the right or left. In the case of doors without viewing panel (height 600 – 1000 mm), monitor frame SZ 2305.000 may be installed. Standard double-bit lock insert may be exchanged for lock inserts, type F, and from 600 mm height, for comfort handle. |
| Material            | Sheet steel, 2 mm                                                                                                                                                                                                                                                                                                                                                                                                                                                                  |
| Surface finish      | Textured paint                                                                                                                                                                                                                                                                                                                                                                                                                                                                     |
| Colour              | RAL 7035                                                                                                                                                                                                                                                                                                                                                                                                                                                                           |
| Supply includes     | Cross member Hinges Lock components Assembly parts                                                                                                                                                                                                                                                                                                                                                                                                                                 |
| Dimensions          | Width: 600 mm<br>Height: 2,000 mm                                                                                                                                                                                                                                                                                                                                                                                                                                                  |
|                     |                                                                                                                                                                                                                                                                                                                                                                                                                                                                                    |