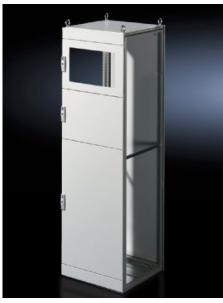

## TS 9672.170 - Partial doors for TS

Door may be optionally hinged on the right or left.

## **Features**

| Model No.           | TS 9672.170                                                                                                                                                                                                                                                                                                                                                                                                                                                                        |
|---------------------|------------------------------------------------------------------------------------------------------------------------------------------------------------------------------------------------------------------------------------------------------------------------------------------------------------------------------------------------------------------------------------------------------------------------------------------------------------------------------------|
| Product description | Suitable for TS enclosures instead of a door or rear panel. The partial doors may be combined with one another as required. A trim panel is required at the top and bottom in each case. Door may be optionally hinged on the right or left. In the case of doors without viewing panel (height 600 – 1000 mm), monitor frame SZ 2305.000 may be installed. Standard double-bit lock insert may be exchanged for lock inserts, type F, and from 600 mm height, for comfort handle. |
| Material            | Sheet steel, 2 mm                                                                                                                                                                                                                                                                                                                                                                                                                                                                  |
| Surface finish      | Textured paint                                                                                                                                                                                                                                                                                                                                                                                                                                                                     |
| Colour              | RAL 7035                                                                                                                                                                                                                                                                                                                                                                                                                                                                           |
| Supply includes     | Cross member Hinges Lock components Assembly parts                                                                                                                                                                                                                                                                                                                                                                                                                                 |
| Dimensions          | Width: 600 mm<br>Height: 2,000 mm                                                                                                                                                                                                                                                                                                                                                                                                                                                  |
|                     |                                                                                                                                                                                                                                                                                                                                                                                                                                                                                    |