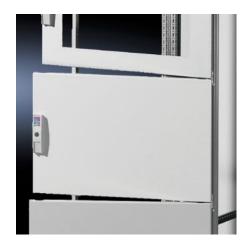

## TS 9672.170 - Partial doors for TS

Door may be optionally hinged on the right or left.

## **Features**

| Model No.           | TS 9672.170                                                                                                                                                                                                                                                                                                                                                                                                                                                                        |
|---------------------|------------------------------------------------------------------------------------------------------------------------------------------------------------------------------------------------------------------------------------------------------------------------------------------------------------------------------------------------------------------------------------------------------------------------------------------------------------------------------------|
| Product description | Suitable for TS enclosures instead of a door or rear panel. The partial doors may be combined with one another as required. A trim panel is required at the top and bottom in each case. Door may be optionally hinged on the right or left. In the case of doors without viewing panel (height 600 – 1000 mm), monitor frame SZ 2305.000 may be installed. Standard double-bit lock insert may be exchanged for lock inserts, type F, and from 600 mm height, for comfort handle. |
| Material            | Sheet steel, 2 mm                                                                                                                                                                                                                                                                                                                                                                                                                                                                  |
| Surface finish      | Textured paint                                                                                                                                                                                                                                                                                                                                                                                                                                                                     |
| Colour              | RAL 7035                                                                                                                                                                                                                                                                                                                                                                                                                                                                           |
| Supply includes     | Cross member Hinges Lock components Assembly parts                                                                                                                                                                                                                                                                                                                                                                                                                                 |
| Dimensions          | Width: 600 mm<br>Height: 2,000 mm                                                                                                                                                                                                                                                                                                                                                                                                                                                  |
|                     |                                                                                                                                                                                                                                                                                                                                                                                                                                                                                    |