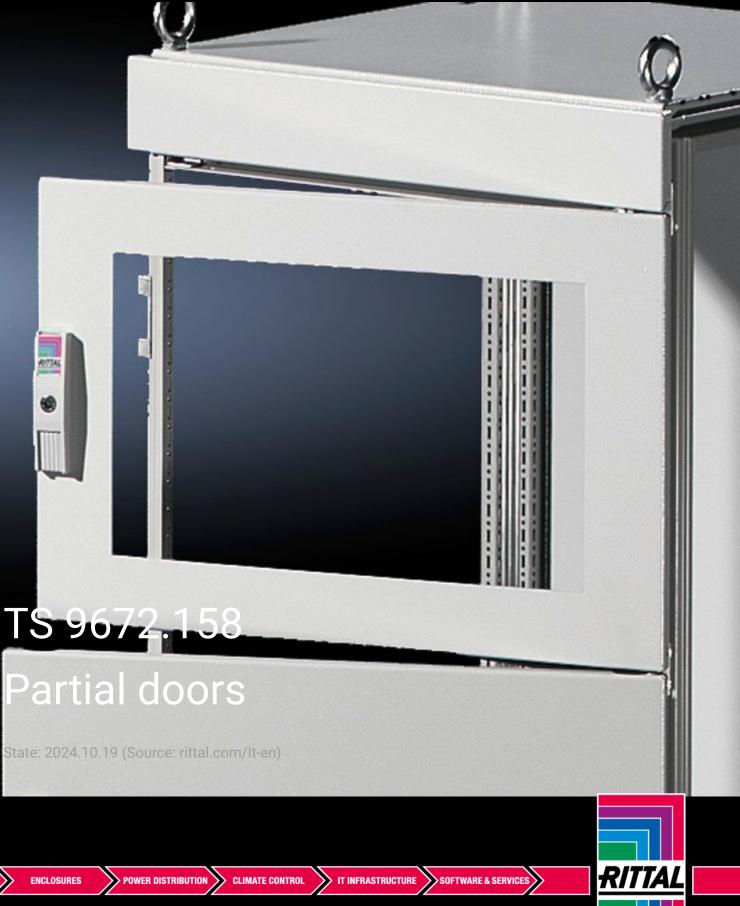

## TS 9672.158 - Partial doors for TS

Door may be optionally hinged on the right or left.

## Features

| Model No.           | TS 9672.158                                                                                                                                                                                                                                                                                                                                                                                                                                                                                         |
|---------------------|-----------------------------------------------------------------------------------------------------------------------------------------------------------------------------------------------------------------------------------------------------------------------------------------------------------------------------------------------------------------------------------------------------------------------------------------------------------------------------------------------------|
| Product description | Suitable for TS enclosures instead of a door or rear panel. The<br>partial doors may be combined with one another as required. A trim<br>panel is required at the top and bottom in each case. Door may be<br>optionally hinged on the right or left. In the case of doors without<br>viewing panel (height 600 – 1000 mm), monitor frame SZ 2305.000<br>may be installed. Standard double-bit lock insert may be exchanged<br>for lock inserts, type F, and from 600 mm height, for comfort handle |
| Material            | Sheet steel, 2 mm                                                                                                                                                                                                                                                                                                                                                                                                                                                                                   |
| Surface finish      | Textured paint                                                                                                                                                                                                                                                                                                                                                                                                                                                                                      |
| Colour              | RAL 7035                                                                                                                                                                                                                                                                                                                                                                                                                                                                                            |
| Supply includes     | Cross member<br>Hinges<br>Lock components<br>Assembly parts                                                                                                                                                                                                                                                                                                                                                                                                                                         |
| Dimensions          | Width: 400 mm<br>Height: 1,800 mm                                                                                                                                                                                                                                                                                                                                                                                                                                                                   |