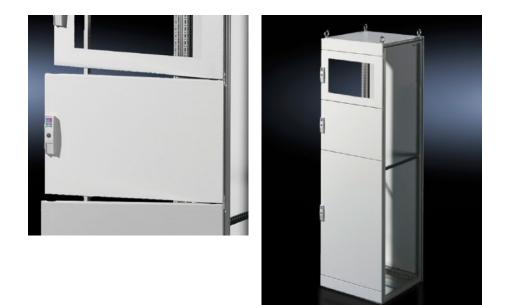

## TS 9672.158 - Partial doors for TS

Door may be optionally hinged on the right or left.

## Features

| Model No.           | TS 9672.158                                                                                                                                                                                                                                                                                                                                                                                                                                                                                         |
|---------------------|-----------------------------------------------------------------------------------------------------------------------------------------------------------------------------------------------------------------------------------------------------------------------------------------------------------------------------------------------------------------------------------------------------------------------------------------------------------------------------------------------------|
| Product description | Suitable for TS enclosures instead of a door or rear panel. The<br>partial doors may be combined with one another as required. A trim<br>panel is required at the top and bottom in each case. Door may be<br>optionally hinged on the right or left. In the case of doors without<br>viewing panel (height 600 – 1000 mm), monitor frame SZ 2305.000<br>may be installed. Standard double-bit lock insert may be exchanged<br>for lock inserts, type F, and from 600 mm height, for comfort handle |
| Material            | Sheet steel, 2 mm                                                                                                                                                                                                                                                                                                                                                                                                                                                                                   |
| Surface finish      | Textured paint                                                                                                                                                                                                                                                                                                                                                                                                                                                                                      |
| Colour              | RAL 7035                                                                                                                                                                                                                                                                                                                                                                                                                                                                                            |
| Supply includes     | Cross member<br>Hinges<br>Lock components<br>Assembly parts                                                                                                                                                                                                                                                                                                                                                                                                                                         |
| Dimensions          | Width: 400 mm<br>Height: 1,800 mm                                                                                                                                                                                                                                                                                                                                                                                                                                                                   |