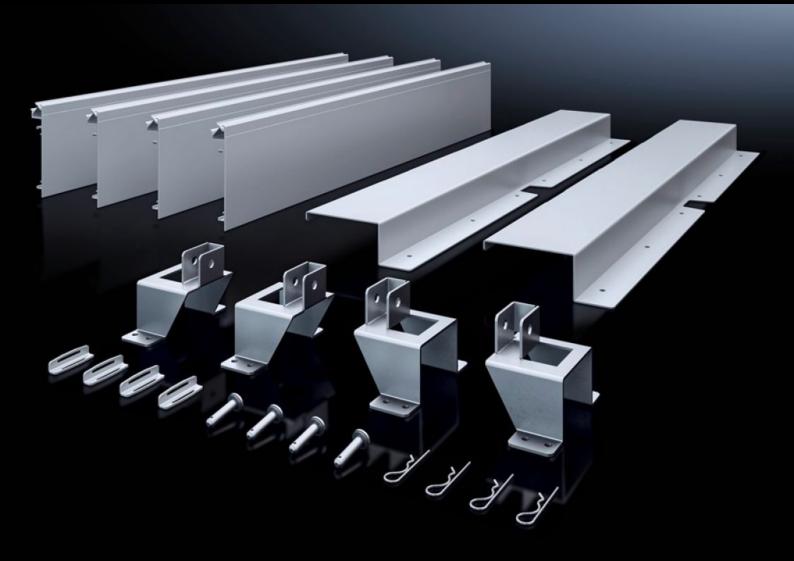

### SV 9666.912 - ISV installation kit for VX

For mounting ISV installation modules in VX enclosures.

#### **Features**

| Model No.           | SV 9666.912                                             |
|---------------------|---------------------------------------------------------|
| Product description | For mounting ISV installation modules in the enclosure. |
| Material            | Mounting frame holder: Sheet steel, zinc-plated         |
|                     | Contact hazard protection: Sheet steel, spray-finished  |
|                     | Contact hazard protection, sides: PVC                   |
| Supply includes     | Mounting aid support                                    |
|                     | Contact hazard protection                               |
|                     | Assembly parts                                          |
| Size                | Width units (WU) @ 250 mm: 3                            |
|                     | Height units (U) @ 150 mm: 12                           |
| To fit Model No.    | 9666.916                                                |
|                     | 9666.956                                                |
| Note on Model No.   | Mounting angle 9666.712 and mounting plate 8612.400 are |
|                     | additionally required                                   |
| To fit              | Width: 850 mm                                           |
|                     | Height: 2,000 mm                                        |
|                     | Depth: 400 mm                                           |
|                     | 600 mm                                                  |
| Packs of            | 1 pc(s).                                                |
| Weight/pack         | 8.5 kg                                                  |
|                     |                                                         |