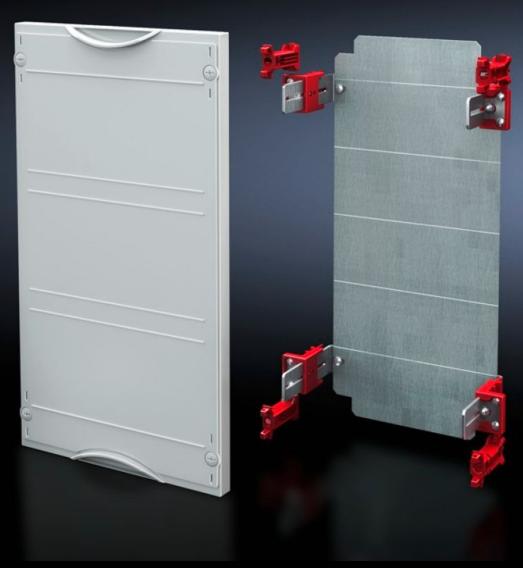

## SV 9666.150 - Mounting plate module

With mounting plate. Cover is prepared for a lead seal.

#### **Features**

| SV 9666.150                                                                  |
|------------------------------------------------------------------------------|
| Possible installation depth 105 - 140 mm. Cover is prepared for a lead seal. |
| Cover: Polystyrene<br>Mounting plate: Sheet steel, zinc-plated               |
| RAL 7035                                                                     |
| Assembly parts                                                               |
| Width: 500 mm<br>Height: 600 mm                                              |
| Width units (WU) @ 250 mm: 2<br>Height units (U) @ 150 mm: 4                 |
| 438 mm x 566 mm                                                              |
| 1 pc(s).                                                                     |
| 6.16 kg                                                                      |
| 6.15                                                                         |
| 6.16                                                                         |
| 94039910                                                                     |
| 4028177676114                                                                |
| EC001893                                                                     |
| 27400608                                                                     |
|                                                                              |