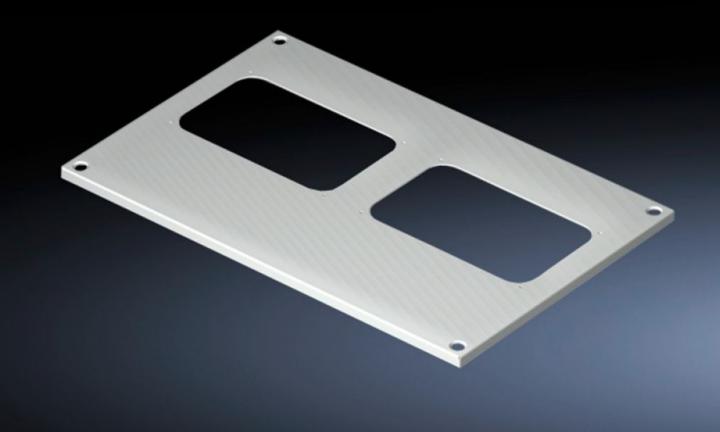

## SV 9665.943 - Roof plate for cable entry glands for TS

For enclosures without roof plate and in exchange for the standard roof in other TS enclosures.

## **Features**

| Model No.                             | SV 9665.943                                                                                     |
|---------------------------------------|-------------------------------------------------------------------------------------------------|
| Applications                          | For enclosures without roof plate and in exchange for the standard roof in other TS enclosures. |
| Material                              | Sheet steel, 1.5 mm                                                                             |
| Surface finish                        | Textured paint                                                                                  |
| Colour                                | RAL 7035                                                                                        |
| Number of required cable entry glands | 2                                                                                               |
| To fit                                | Enclosure type: TS<br>Width: = 600 mm<br>Depth: = 400 mm                                        |
| Packs of                              | 1 pc(s).                                                                                        |
| Weight/pack                           | 2.9 kg                                                                                          |
| Net weight                            | 2.7                                                                                             |
| Gross weight                          | 2.9                                                                                             |
| Customs tariff number                 | 94039910                                                                                        |
| EAN                                   | 4028177572423                                                                                   |
| ETIM 7.0                              | EC000744                                                                                        |
| ECLASS 8.0                            | 27182405                                                                                        |