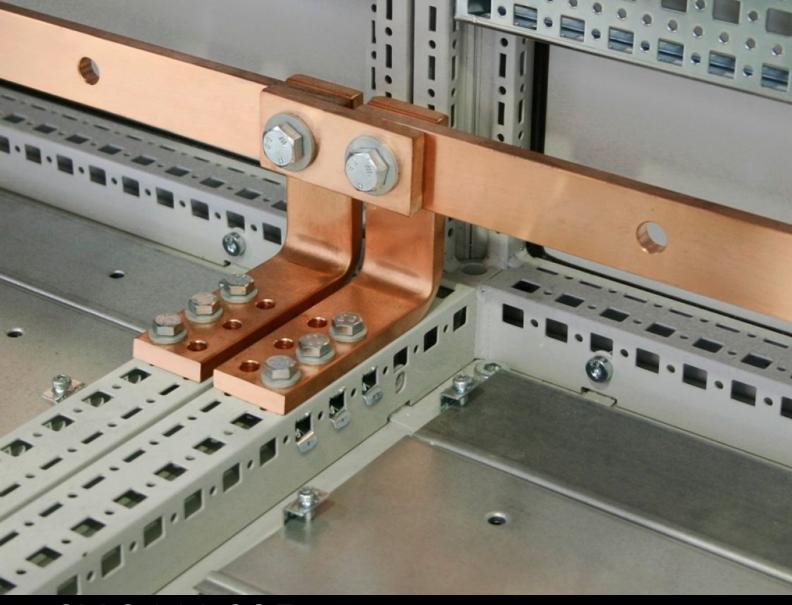

# SV 9661.235 - PE/PEN combination angle E-Cu for PE/PEN combinations

The PE/PEN combination, comprising busbars, combination angles and baying brackets, supports type-tested configurations as per IEC 61 439-1.

#### **Features**

| Model No.                                 | SV 9661.235                                                                                                                                                      |
|-------------------------------------------|------------------------------------------------------------------------------------------------------------------------------------------------------------------|
| Product description                       | The PE/PEN combination, comprising busbars, combination angles and baying brackets, supports type-tested configurations as per IEC 61 439-1.                     |
| Benefits                                  | Thanks to the pre-assembled combination angles, baying brackets and busbars customised to match the enclosure width, assembly is time-saving with cost reduction |
| Applications                              | Form 2-4<br>Other                                                                                                                                                |
| Material                                  | E-Cu                                                                                                                                                             |
| Supply includes                           | Assembly parts                                                                                                                                                   |
| Approved short-circuit current capability | Icw 18 kA, 1 sec.                                                                                                                                                |
| To fit busbars                            | Busbar E-Cu with integral punchings                                                                                                                              |
| OUT_CROSS_SECTION_COL_SM                  | 30 - 5 mm                                                                                                                                                        |
| To fit busbars                            | Width: 30<br>Height: 5 mm                                                                                                                                        |
| Packs of                                  | 4 pc(s).                                                                                                                                                         |
| Weight/pack                               | 1.256 kg                                                                                                                                                         |
| Net weight                                | 1.156                                                                                                                                                            |
| Gross weight                              | 1.256                                                                                                                                                            |
| Copper weight (kg per piece)              | 0.198                                                                                                                                                            |
| Customs tariff number                     | 74198090                                                                                                                                                         |