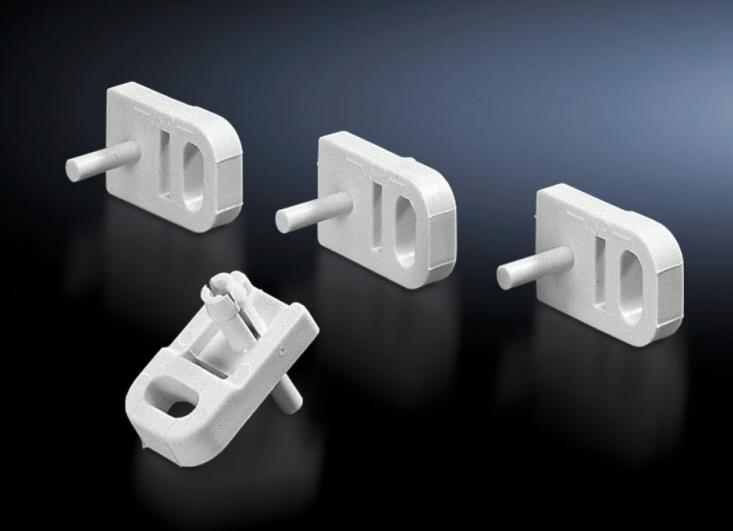

## PK 9583.000 - Wall mounting bracket for PK

For all PK enclosures.

## **Features**

| Model No.             | PK 9583.000                                                                                                                                     |
|-----------------------|-------------------------------------------------------------------------------------------------------------------------------------------------|
| Product description   | The enclosure can be screwed to the wall using four wall mounting brackets. The bracket is securely attached to the enclosure by means of pins. |
| Applications          | For all PK enclosures                                                                                                                           |
| Material              | Polyamide, grey                                                                                                                                 |
| Colour                | Similar to RAL 7035                                                                                                                             |
| Packs of              | 40 pc(s).                                                                                                                                       |
| Weight/pack           | 0.16 kg                                                                                                                                         |
| Net weight            | 0.04                                                                                                                                            |
| Gross weight          | 0.151                                                                                                                                           |
| Customs tariff number | 39269097                                                                                                                                        |
| EAN                   | 4028177140394                                                                                                                                   |
| ETIM 7.0              | EC002625                                                                                                                                        |
| ECLASS 8.0            | 27189234                                                                                                                                        |