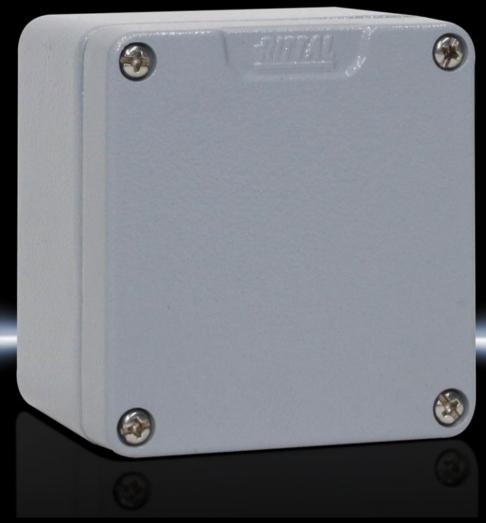

## GA 9104.210 - Cast aluminium enclosures GA

Spray-finished cast aluminium enclosure. Protection category IP 66.

#### **Features**

| Model No.                         | GA 9104.210                                                                                |
|-----------------------------------|--------------------------------------------------------------------------------------------|
| Material                          | Enclosure: Cast aluminium<br>Cover: Cast aluminium, all-round CR cellular rubber cord seal |
| Surface finish                    | Textured paint                                                                             |
| Colour                            | RAL 7001                                                                                   |
| Supply includes                   | Enclosure with cover                                                                       |
|                                   | Cover screws, captive                                                                      |
|                                   | Screws for attaching support rails                                                         |
|                                   | Screw for connection of the PE conductor                                                   |
| Protection category NEMA          | NEMA 4                                                                                     |
| Protection category to IEC 60 529 | IP 66                                                                                      |
| IK Code                           | IK08                                                                                       |
| Dimensions                        | Width: 75 mm                                                                               |
|                                   | Height: 80 mm                                                                              |
|                                   | Depth: 58 mm                                                                               |
| Basic material                    | Cast aluminium                                                                             |
| Packs of                          | 1 pc(s).                                                                                   |
| Net weight                        | 0.3                                                                                        |
|                                   |                                                                                            |