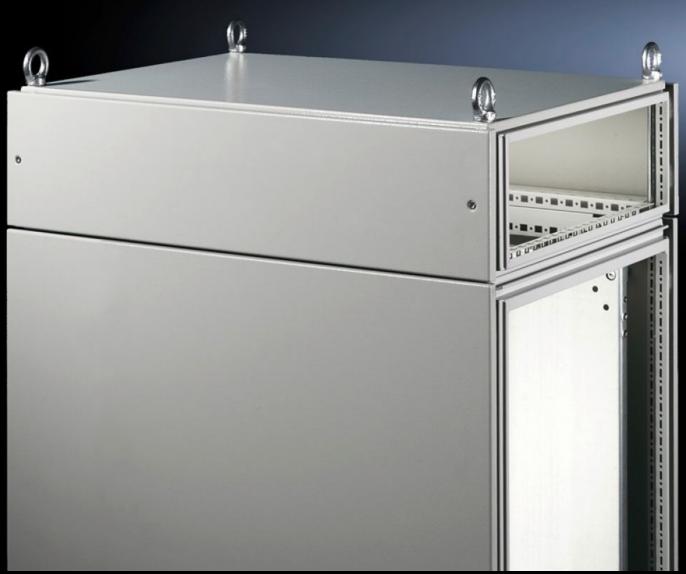

## TS 8801.765 - Top-mounting module for TS

As a cable chamber for cable infeed from above or for power distribution with busbar systems across bayed enclosures.

#### **Features**

| As a cable chamber for cable infeed from above or for power                                                                         |
|-------------------------------------------------------------------------------------------------------------------------------------|
| distribution with busbar systems across bayed enclosures. The TS cover plate supplied as standard is used to finish off at the top. |
| Sheet steel, 1.5 mm                                                                                                                 |
| Spray-finished, textured paint                                                                                                      |
| Similar to RAL 7035                                                                                                                 |
| Frame module 2 trim panels front/rear 8 retainers with automatic potential equalisation 4 tapped rods with eyebolts                 |
| The top baying cover cannot be fitted                                                                                               |
| Height: 200 mm                                                                                                                      |
| IP 55                                                                                                                               |
| Enclosure type: TS<br>Width: = 1,200 mm<br>Depth: = 600 mm                                                                          |
| 1 pc(s).                                                                                                                            |
| 18.9 kg                                                                                                                             |
|                                                                                                                                     |