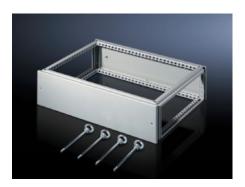

## TS 8801.765 - Top-mounting module for TS

As a cable chamber for cable infeed from above or for power distribution with busbar systems across bayed enclosures.

#### **Features**

| As a cable chamber for cable infeed from above or for power                                                                         |
|-------------------------------------------------------------------------------------------------------------------------------------|
| distribution with busbar systems across bayed enclosures. The TS cover plate supplied as standard is used to finish off at the top. |
| Sheet steel, 1.5 mm                                                                                                                 |
| Spray-finished, textured paint                                                                                                      |
| Similar to RAL 7035                                                                                                                 |
| Frame module 2 trim panels front/rear 8 retainers with automatic potential equalisation 4 tapped rods with eyebolts                 |
| The top baying cover cannot be fitted                                                                                               |
| Height: 200 mm                                                                                                                      |
| IP 55                                                                                                                               |
| Enclosure type: TS<br>Width: = 1,200 mm<br>Depth: = 600 mm                                                                          |
| 1 pc(s).                                                                                                                            |
| 18.9 kg                                                                                                                             |
|                                                                                                                                     |