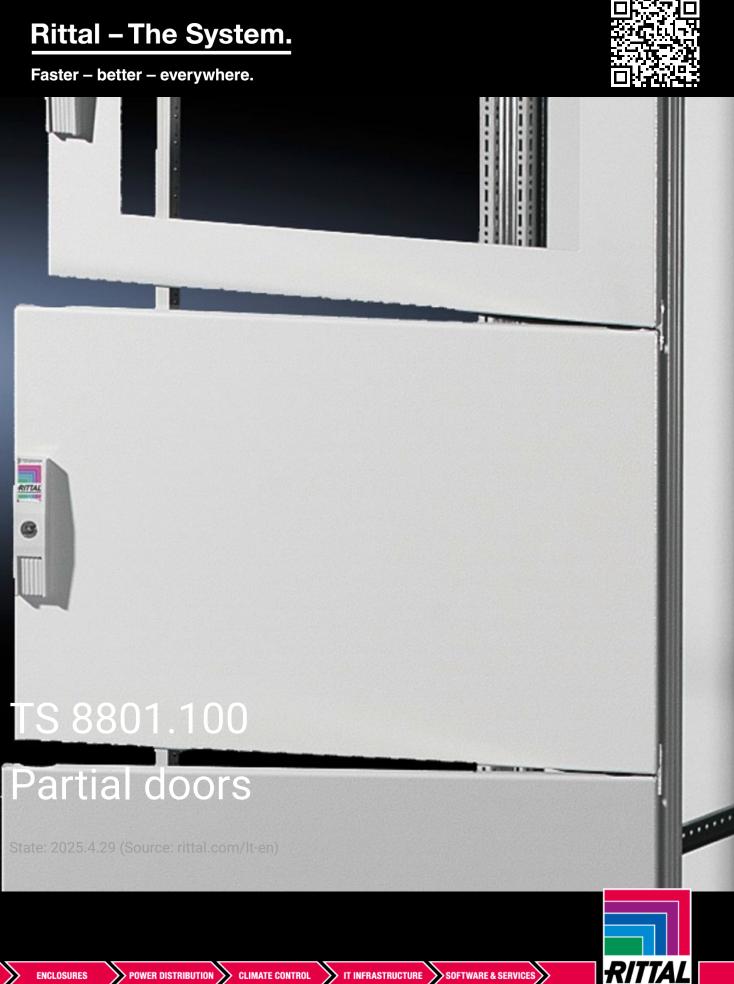

## TS 8801.100 - Partial doors for TS

Door may be optionally hinged on the right or left.

## Features

| Model No.           | TS 8801.100                                                                                                                                                                                                                                                                                                                                                                                                                                                                                          |
|---------------------|------------------------------------------------------------------------------------------------------------------------------------------------------------------------------------------------------------------------------------------------------------------------------------------------------------------------------------------------------------------------------------------------------------------------------------------------------------------------------------------------------|
| Design              | solid                                                                                                                                                                                                                                                                                                                                                                                                                                                                                                |
| Product description | Suitable for TS enclosures instead of a door or rear panel. The<br>partial doors may be combined with one another as required. A trim<br>panel is required at the top and bottom in each case. Door may be<br>optionally hinged on the right or left. In the case of doors without<br>viewing panel (height 600 – 1000 mm), monitor frame SZ 2305.000<br>may be installed. Standard double-bit lock insert may be exchanged<br>for lock inserts, type F, and from 600 mm height, for comfort handle. |
| Material            | Sheet steel, 2 mm                                                                                                                                                                                                                                                                                                                                                                                                                                                                                    |
| Colour              | RAL 7035                                                                                                                                                                                                                                                                                                                                                                                                                                                                                             |
| Supply includes     | Cross member<br>Hinges<br>Lock components<br>Assembly parts                                                                                                                                                                                                                                                                                                                                                                                                                                          |
| Dimensions          | Width: 800 mm<br>Height: 1,000 mm                                                                                                                                                                                                                                                                                                                                                                                                                                                                    |