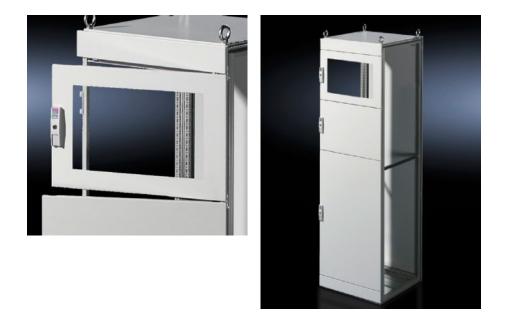

## TS 8801.100 - Partial doors for TS

Door may be optionally hinged on the right or left.

## Features

| Model No.           | TS 8801.100                                                                                                                                                                                                                                                                                                                                                                                                                                                                                          |
|---------------------|------------------------------------------------------------------------------------------------------------------------------------------------------------------------------------------------------------------------------------------------------------------------------------------------------------------------------------------------------------------------------------------------------------------------------------------------------------------------------------------------------|
| Design              | solid                                                                                                                                                                                                                                                                                                                                                                                                                                                                                                |
| Product description | Suitable for TS enclosures instead of a door or rear panel. The<br>partial doors may be combined with one another as required. A trim<br>panel is required at the top and bottom in each case. Door may be<br>optionally hinged on the right or left. In the case of doors without<br>viewing panel (height 600 – 1000 mm), monitor frame SZ 2305.000<br>may be installed. Standard double-bit lock insert may be exchanged<br>for lock inserts, type F, and from 600 mm height, for comfort handle. |
| Material            | Sheet steel, 2 mm                                                                                                                                                                                                                                                                                                                                                                                                                                                                                    |
| Colour              | RAL 7035                                                                                                                                                                                                                                                                                                                                                                                                                                                                                             |
| Supply includes     | Cross member<br>Hinges<br>Lock components<br>Assembly parts                                                                                                                                                                                                                                                                                                                                                                                                                                          |
| Dimensions          | Width: 800 mm<br>Height: 1,000 mm                                                                                                                                                                                                                                                                                                                                                                                                                                                                    |