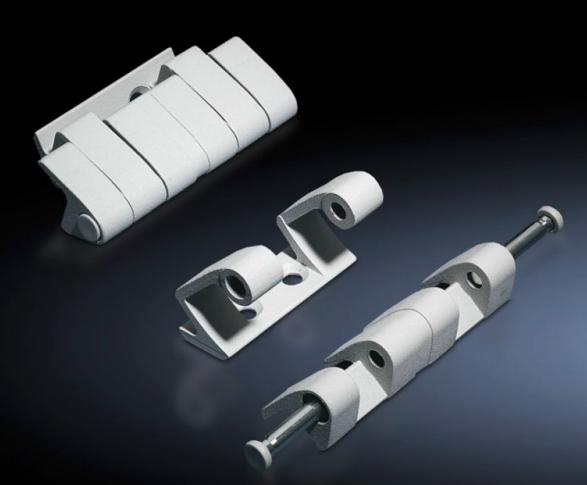

Faster – better – everywhere.





## SZ 8800.190 180° hinge

State: 2024.10.19 (Source: rittal.com/lt-en)



POWER DISTRIBUTION >> CLIMATE CONTROL

IT INFRASTRUCTURE SOFTWARE & SERVICES

FRIEDHELM LOH GROUP

ENCLOSURES

## SZ 8800.190 - 180° hinge

To extend the door opening angle to 180°

## Features

| Model No.                 | SZ 8800.190                                                                                                                      |
|---------------------------|----------------------------------------------------------------------------------------------------------------------------------|
| Material                  | Die-cast zinc                                                                                                                    |
| Colour                    | RAL 7035