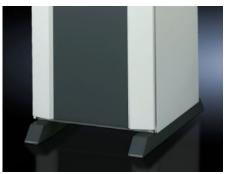

# TS 8601.680 - Cross member for VX, TS, VX SE, TP, PC, IW, Blue e+ chillers

To increase stability, the cross member is positioned below the base frame of the enclosure and protrudes 138 mm at the front and rear.

#### **Features**

| Model No.            | TS 8601.680                                                                                                                                                                                                                                                                                                                                                                                  |
|----------------------|----------------------------------------------------------------------------------------------------------------------------------------------------------------------------------------------------------------------------------------------------------------------------------------------------------------------------------------------------------------------------------------------|
| Product description  | To increase stability, the cross member is positioned below the base frame of the enclosure and protrudes 138 mm at the front and rear. For deeper enclosures, the rear part may be extended and screw-fastened again. For screw-fastening to the floor and enclosure with mounting hole at the sides, front and rear. The castors and levelling feet may be secured to the welded nuts M12. |
| Benefits             | To increase stability<br>Adjustable to the enclosure depth                                                                                                                                                                                                                                                                                                                                   |
| Material             | Sheet steel                                                                                                                                                                                                                                                                                                                                                                                  |
| Surface finish       | Spray-finished                                                                                                                                                                                                                                                                                                                                                                               |
| Colour               | RAL 7015                                                                                                                                                                                                                                                                                                                                                                                     |
| Supply includes      | 1 cross member, left<br>1 cross member, right                                                                                                                                                                                                                                                                                                                                                |
| Installation options | For screw-fastening to the floor and enclosure with mounting hole at the sides, front and rear For Blue e+ chillers, the cross member can be used as base/plinth component                                                                                                                                                                                                                   |
| Note                 | Ensure sufficient stability to prevent the enclosure from tipping over                                                                                                                                                                                                                                                                                                                       |