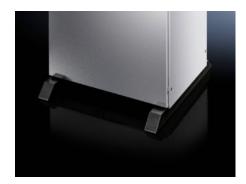

# TS 8601.680 - Cross member for VX, TS, VX SE, TP, PC, IW, Blue e+ chillers

To increase stability, the cross member is positioned below the base frame of the enclosure and protrudes 138 mm at the front and rear.

#### **Features**

| Model No.            | TS 8601.680                                                                                                                                                                                                                                                                                                                                                                                  |
|----------------------|----------------------------------------------------------------------------------------------------------------------------------------------------------------------------------------------------------------------------------------------------------------------------------------------------------------------------------------------------------------------------------------------|
| Product description  | To increase stability, the cross member is positioned below the base frame of the enclosure and protrudes 138 mm at the front and rear. For deeper enclosures, the rear part may be extended and screw-fastened again. For screw-fastening to the floor and enclosure with mounting hole at the sides, front and rear. The castors and levelling feet may be secured to the welded nuts M12. |
| Benefits             | To increase stability<br>Adjustable to the enclosure depth                                                                                                                                                                                                                                                                                                                                   |
| Material             | Sheet steel                                                                                                                                                                                                                                                                                                                                                                                  |
| Surface finish       | Spray-finished                                                                                                                                                                                                                                                                                                                                                                               |
| Colour               | RAL 7015                                                                                                                                                                                                                                                                                                                                                                                     |
| Supply includes      | 1 cross member, left<br>1 cross member, right                                                                                                                                                                                                                                                                                                                                                |
| Installation options | For screw-fastening to the floor and enclosure with mounting hole at the sides, front and rear For Blue e+ chillers, the cross member can be used as base/plinth component                                                                                                                                                                                                                   |
| Note                 | Ensure sufficient stability to prevent the enclosure from tipping over                                                                                                                                                                                                                                                                                                                       |