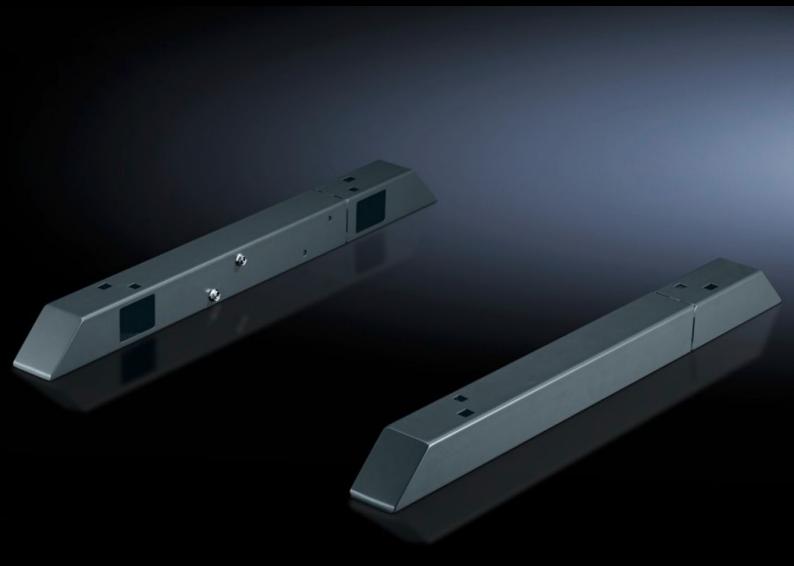

# TS 8601.680 - Cross member for VX, TS, VX SE, TP, PC, IW, Blue e+ chillers

To increase stability, the cross member is positioned below the base frame of the enclosure and protrudes 138 mm at the front and rear.

#### **Features**

| Model No.            | TS 8601.680                                                                                                                                                                                                                                                                                                                                                                                  |
|----------------------|----------------------------------------------------------------------------------------------------------------------------------------------------------------------------------------------------------------------------------------------------------------------------------------------------------------------------------------------------------------------------------------------|
| Product description  | To increase stability, the cross member is positioned below the base frame of the enclosure and protrudes 138 mm at the front and rear. For deeper enclosures, the rear part may be extended and screw-fastened again. For screw-fastening to the floor and enclosure with mounting hole at the sides, front and rear. The castors and levelling feet may be secured to the welded nuts M12. |
| Benefits             | To increase stability<br>Adjustable to the enclosure depth                                                                                                                                                                                                                                                                                                                                   |
| Material             | Sheet steel                                                                                                                                                                                                                                                                                                                                                                                  |
| Surface finish       | Spray-finished                                                                                                                                                                                                                                                                                                                                                                               |
| Colour               | RAL 7015                                                                                                                                                                                                                                                                                                                                                                                     |
| Supply includes      | 1 cross member, left<br>1 cross member, right                                                                                                                                                                                                                                                                                                                                                |
| Installation options | For screw-fastening to the floor and enclosure with mounting hole at the sides, front and rear For Blue e+ chillers, the cross member can be used as base/plinth component                                                                                                                                                                                                                   |
| Note                 | Ensure sufficient stability to prevent the enclosure from tipping over                                                                                                                                                                                                                                                                                                                       |