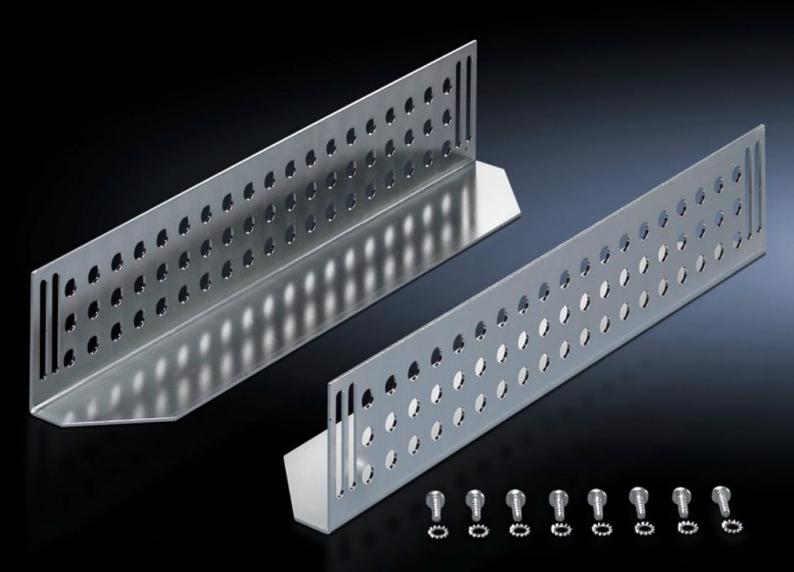

### DK 7963.710 - Slide rail for TE

For mounting between a front and a rear pair of mounting angles, to support heavy 482.6 mm (19") components.

#### **Features**

| Model No.                        | DK 7963.710                                                                                                                                     |
|----------------------------------|-------------------------------------------------------------------------------------------------------------------------------------------------|
| Product description              | For mounting between the front and rear 482.6 mm (19") mounting levels. The slide rails can be used to support heavy 482.6 mm (19") components. |
| Material                         | Sheet steel                                                                                                                                     |
| Surface finish                   | Zinc-plated                                                                                                                                     |
| Supply includes                  | Assembly parts                                                                                                                                  |
| Distance between mounting levels | 795 mm                                                                                                                                          |
| Load capacity static             | 800 N                                                                                                                                           |
| Contact surface                  | Width: 85 mm<br>Depth: 724 mm                                                                                                                   |
| To fit                           | Enclosure type: TE 8000                                                                                                                         |
| Installation dimensions          | Installation depth for components: 482.6 mm Installation width for components: 19"                                                              |
| Packs of                         | 2 pc(s).                                                                                                                                        |
| Weight/pack                      | 3.712 kg                                                                                                                                        |
| Net weight                       | 3.512                                                                                                                                           |
| Gross weight                     | 3.711                                                                                                                                           |
| Customs tariff number            | 73269098                                                                                                                                        |
| EAN                              | 4028177443976                                                                                                                                   |
| ETIM 7.0                         | EC002620                                                                                                                                        |
| ECLASS 8.0                       | 27189261                                                                                                                                        |