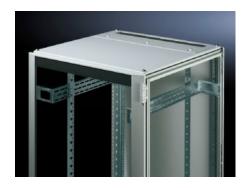

## TS 7826.245 - Roof plate for cable entry, two-piece for VX, VX IT, TS, TS IT

The two-piece design allows easy retro-fitting, by simply removing the front part of the plate for retrospective cable entry.

#### **Features**

| Model No.             | TS 7826.245                                                                                                                                                                                                                                                                                                                                               |
|-----------------------|-----------------------------------------------------------------------------------------------------------------------------------------------------------------------------------------------------------------------------------------------------------------------------------------------------------------------------------------------------------|
| Product description   | In exchange for the standard roof. Equipped with a sliding angular bracket in the rear section. Rubber cable clamp strip on both sides for attaching cable bundles and bunched cables. Due to the symmetrical design of the frame, side cable entry can also be achieved by rotating the roof plate. The two-piece design allows convenient retrofitting. |
| Material              | Sheet steel                                                                                                                                                                                                                                                                                                                                               |
| Colour                | RAL 7035                                                                                                                                                                                                                                                                                                                                                  |
| To fit                | Width: 1,200 mm<br>Depth: 400 mm                                                                                                                                                                                                                                                                                                                          |
| Packs of              | 1 pc(s).                                                                                                                                                                                                                                                                                                                                                  |
| Weight/pack           | 7.616 kg                                                                                                                                                                                                                                                                                                                                                  |
| Net weight            | 7.235                                                                                                                                                                                                                                                                                                                                                     |
| Gross weight          | 7.616                                                                                                                                                                                                                                                                                                                                                     |
| Customs tariff number | 94039910                                                                                                                                                                                                                                                                                                                                                  |
| EAN                   | 4028177402331                                                                                                                                                                                                                                                                                                                                             |
| ETIM 7.0              | EC000744                                                                                                                                                                                                                                                                                                                                                  |