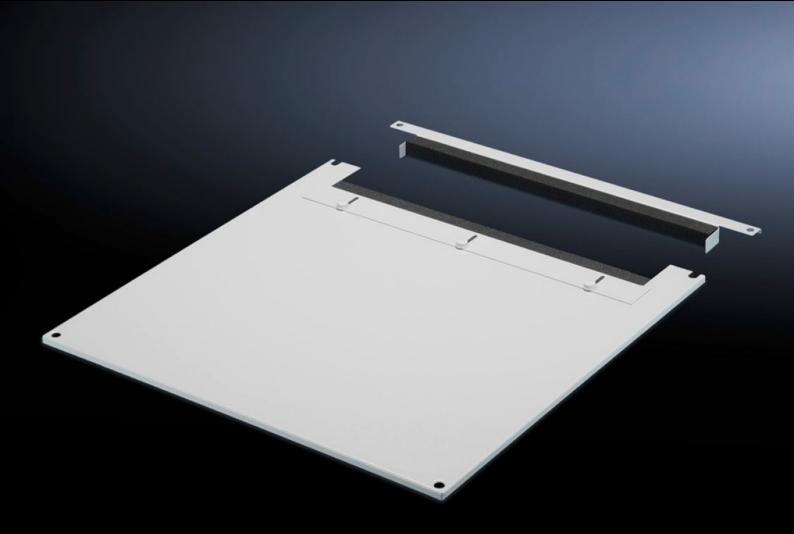

## TS 7826.245 - Roof plate for cable entry, two-piece for VX, VX IT, TS, TS IT

The two-piece design allows easy retro-fitting, by simply removing the front part of the plate for retrospective cable entry.

#### **Features**

| Model No.             | TS 7826.245                                                                                                                                                                                                                                                                                                                                               |
|-----------------------|-----------------------------------------------------------------------------------------------------------------------------------------------------------------------------------------------------------------------------------------------------------------------------------------------------------------------------------------------------------|
| Product description   | In exchange for the standard roof. Equipped with a sliding angular bracket in the rear section. Rubber cable clamp strip on both sides for attaching cable bundles and bunched cables. Due to the symmetrical design of the frame, side cable entry can also be achieved by rotating the roof plate. The two-piece design allows convenient retrofitting. |
| Material              | Sheet steel                                                                                                                                                                                                                                                                                                                                               |
| Colour                | RAL 7035                                                                                                                                                                                                                                                                                                                                                  |
| To fit                | Width: 1,200 mm<br>Depth: 400 mm                                                                                                                                                                                                                                                                                                                          |
| Packs of              | 1 pc(s).                                                                                                                                                                                                                                                                                                                                                  |
| Weight/pack           | 7.616 kg                                                                                                                                                                                                                                                                                                                                                  |
| Net weight            | 7.235                                                                                                                                                                                                                                                                                                                                                     |
| Gross weight          | 7.616                                                                                                                                                                                                                                                                                                                                                     |
| Customs tariff number | 94039910                                                                                                                                                                                                                                                                                                                                                  |
| EAN                   | 4028177402331                                                                                                                                                                                                                                                                                                                                             |
| ETIM 7.0              | EC000744                                                                                                                                                                                                                                                                                                                                                  |